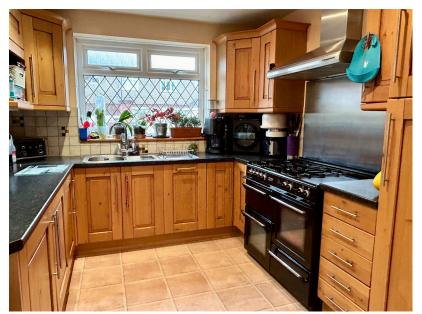

Sitting Room

Generous Dining Room

Kitchen

Consevatory

 Ensuite and Family Bath/ Shower Room

Parking and Garage

Please Quote MR0566

This is a great opportunity to acquire an extended family home located within a cul-de-sac close to Montpelier Primary school and an array of other amenities. The property has gas central heating and double glazing along with accommodation comprising of a porch, reception hall with storage cupboards and a W.C, sitting room with a bay window, spacious dining/ family/breakfast room, the kitchen has integrated appliances including a fridge/freezer, dishwasher, washing machine, tumble dryer and a Range oven. In addition there is a conservatory. On the first floor there are 3 double bedrooms. with the main bedroom having an ensuite bathroom, with a bath, W.C. and wash basin. There is also a family shower room with a double walk in enclosure, W.C. and basin. To the outside of the property, there is a hardstand and a shared driveway leading to a single garage. a rear enclosed garden and a cellar housing the central heating boiler.