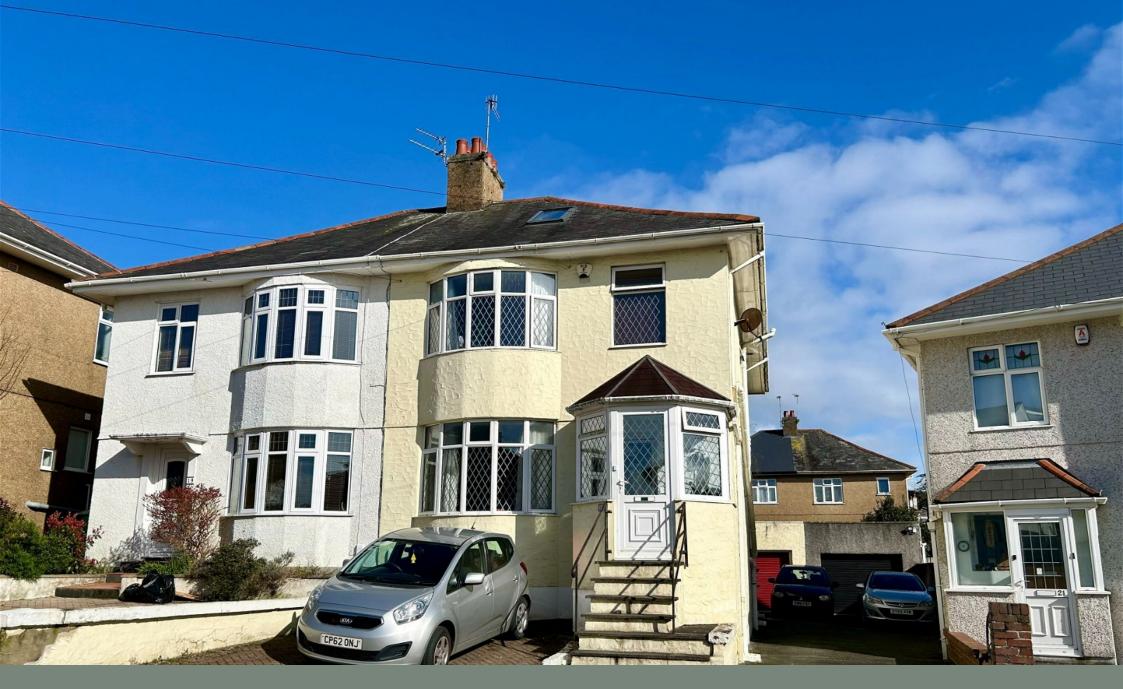

Sitting Room

Generous Dining Room

Kitchen

Consevatory

 Ensuite and Family Bath/ Shower Room

Parking and Garage

Please Quote MR0566

This is a great opportunity to acquire an extended family home located within a cul-de-sac close to Montpelier Primary school and an array of other amenities. The property has gas central heating and double glazing along with accommodation comprising of a porch, reception hall with storage cupboards and a W.C, sitting room with a bay window, spacious dining/ family/breakfast room, the kitchen has integrated appliances including a fridge/freezer, dishwasher, washing machine, tumble dryer and a Range oven. In addition there is a conservatory. On the first floor there are 3 double bedrooms. with the main bedroom having an ensuite bathroom, with a bath, W.C. and wash basin. There is also a family shower room with a double walk in enclosure, W.C. and basin. To the outside of the property, there is a hardstand and a shared driveway leading to a single garage. a rear enclosed garden and a cellar housing the central heating boiler.