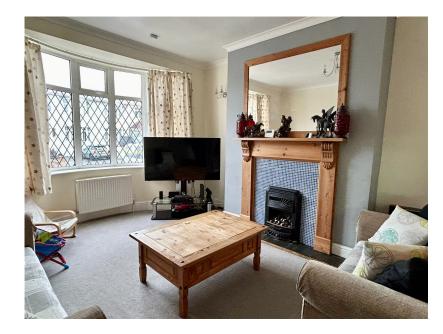

Sitting Room

Generous Dining Room

Kitchen

Consevatory

 Ensuite and Family Bath/ Shower Room

Parking and Garage

Please Quote MR0566

This is a great opportunity to acquire an extended family home located within a cul-de-sac close to Montpelier Primary school and an array of other amenities. The property has gas central heating and double glazing along with accommodation comprising of a porch, reception hall with storage cupboards and a W.C, sitting room with a bay window, spacious dining/ family/breakfast room, the kitchen has integrated appliances including a fridge/freezer, dishwasher, washing machine, tumble dryer and a Range oven. In addition there is a conservatory. On the first floor there are 3 double bedrooms. with the main bedroom having an ensuite bathroom, with a bath, W.C. and wash basin. There is also a family shower room with a double walk in enclosure, W.C. and basin. To the outside of the property, there is a hardstand and a shared driveway leading to a single garage. a rear enclosed garden and a cellar housing the central heating boiler.