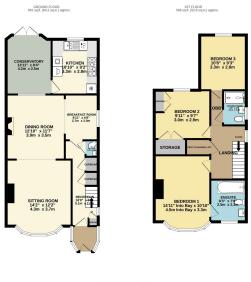

TOTAL FLOOR AFEA: 1260 sq.1t. (137.0 sq.m.) approx.

White every attempt has been made to restaut the accuracy of the floopian contained here, measurement of doors, wholever, nower and any write three are any expensioned and on respectable; such are far any expensioned and on respectable; such are far any or proportion purchases. The services, systems and applications shown have not been standed and no place as to living expension or afficiency on the green.