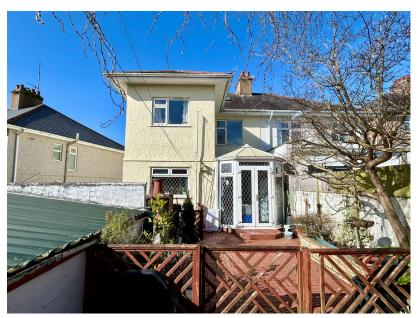

Sitting Room

Generous Dining Room

Kitchen

Consevatory

 Ensuite and Family Bath/ Shower Room

Parking and Garage

Please Quote MR0566

This is a great opportunity to acquire an extended family home located within a cul-de-sac close to Montpelier Primary school and an array of other amenities. The property has gas central heating and double glazing along with accommodation comprising of a porch, reception hall with storage cupboards and a W.C, sitting room with a bay window, spacious dining/ family/breakfast room, the kitchen has integrated appliances including a fridge/freezer, dishwasher, washing machine, tumble dryer and a Range oven. In addition there is a conservatory. On the first floor there are 3 double bedrooms. with the main bedroom having an ensuite bathroom, with a bath, W.C. and wash basin. There is also a family shower room with a double walk in enclosure, W.C. and basin. To the outside of the property, there is a hardstand and a shared driveway leading to a single garage. a rear enclosed garden and a cellar housing the central heating boiler.