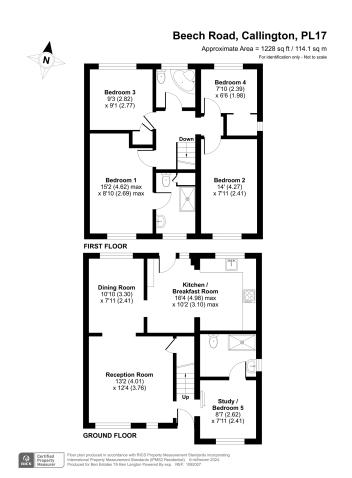

## Beech Road, Callington, PL17

Guide Price £269,500

A well-presented and spacious, four-bedroom semi-detached family home set over two floors. The property is situated within a popular residential area and is just moments away from the local amenities and town centre.

## **Key Features**

- TO ARRANGE A VIEWING PLEASE QUOTE BL0650
- · Four/Five Bedrooms
- Driveway
- · Modern Kitchen
- · Popular Residential Area

- · Semi-Detached
- · Three Bathrooms
- · Reception/Dining Room
- Low-Maintenance Garden
- Freehold