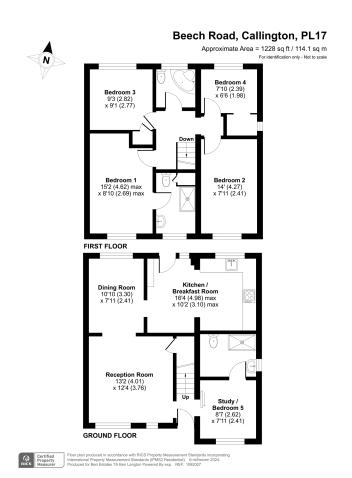

## Beech Road, Callington, PL17

Guide Price £275,000

A well-presented and spacious, four-bedroom semi-detached family home set over two floors. The property is situated within a popular residential area and is just moments away from the local amenities and town centre.

## **Key Features**

- TO ARRANGE A VIEWING PLEASE QUOTE BL0650
- · Four/Five Bedrooms
- Driveway
- · Modern Kitchen
- · Popular Residential Area

- · Semi-Detached
- · Three Bathrooms
- · Reception/Dining Room
- Low-Maintenance Garden
- Freehold