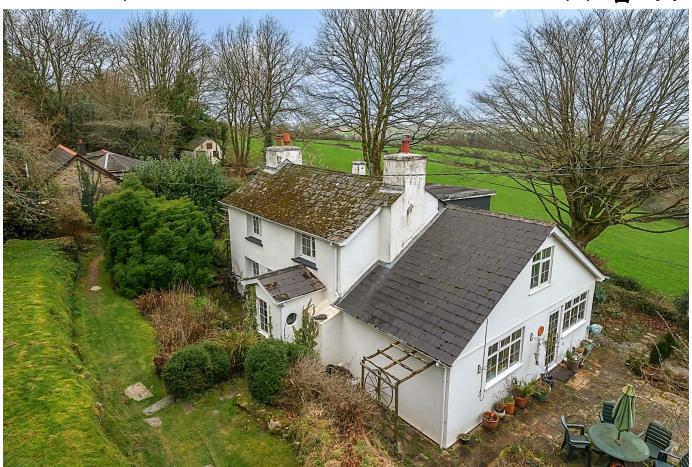

## Michaelmas Cottage, Clitters, Callington

Offers Over £760,000

A wonderful opportunity to purchase a beautiful country cottage set in approximately 10 acres of land with a detached annexe, making it perfect for multi-generational living or holiday let opportunity. The property is positioned in a truly idyllic location and enjoys spectacular farreaching views over the Tamar Valley and Dartmoor. On the market for the first time in 40 years, this delightful home is offered with no onward chain.