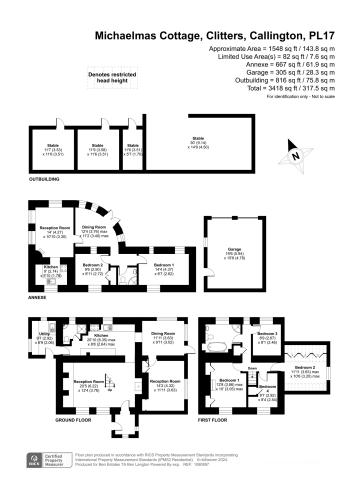

## Michaelmas Cottage, Clitters, Callington

Offers Over £760,000

A wonderful opportunity to purchase a beautiful country cottage set in approximately 10 acres of land with a detached annexe, making it perfect for multi-generational living or holiday let opportunity. The property is positioned in a truly idyllic location and enjoys spectacular farreaching views over the Tamar Valley and Dartmoor. On the market for the first time in 40 years, this delightful home is offered with no onward chain.

## **Key Features**

 TO ARRANGE A VIEWING PLEASE QUOTE BL0650

BEN LANGTON EXP UK

- · Detached Two Bedroom Annexe
- · No Onward Chain
- Stable Block & Tack Room
- · Holiday Let Opportunity

- Detached Country Cottage
- · Set In 10 Acres Of Paddocks, Gardens & Woodlands
- · Far Reaching Countryside Views
- Double Garage & Parking
- · Truly Idlyllic Location