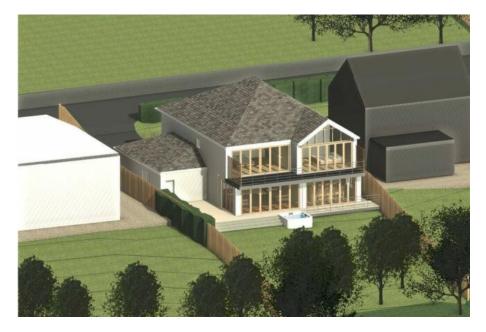

## Cornwood Road, Plympton, Plymouth, PL7 1AL Offers Over £450,000

🍋 3 🚰 1 🚘 1

- Prestigious Road In Plympton · Detached Bungalow on a generous Plot
- Planning Permission to Extend/Develop (REF 22/01651/FUL) • Sitting Room with a Dual
- Aspect
- Kitchen and Utility Room/ W.C.
- No Chain

- 3 Double Bedrooms
- Dining Room
- 4kw 8 Solar Panel System
- Please Quote MR0566

This is an exceptional opportunity to acquire a spacious detached bungalow nestled on a prestigious road in Plympton. This property boasts a spacious layout with three double bedrooms and a large sitting room which overlooks the southerly facing rear garden. The property comes equipped with modern features such as biometric fingerprint door handles and a 4kw 8 solar panel system. The kitchen/breakfast room overlooks the rear garden and has integrated appliances whilst the dining room is multifunctional. There is a remodelled shower room with a walk-in enclosure and separate utility room/W.C. The sweeping driveway which can accommodate multiple vehicles and this home also benefits from planning permission (Planning REF 22/01651/FUL) for an additional storey and a ground floor side extension, offering the potential for further customisation and expansion. With no chain a guick completion can be obtained. Please quote MR0566 when