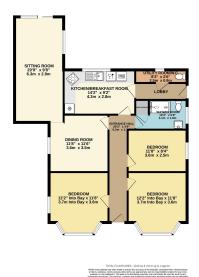

- 3 Double Bedrooms
- Dining Room
- 4kw 8 Solar Panel System
- Please Quote MR0566

This is an exceptional opportunity to acquire a spacious detached bungalow nestled on a prestigious road in Plympton. This property boasts a spacious layout with three double bedrooms and a large sitting room which overlooks the southerly facing rear garden. The property comes equipped with modern features such as biometric fingerprint door handles and a 4kw 8 solar panel system. The kitchen/breakfast room overlooks the rear garden and has integrated appliances whilst the dining room is multifunctional. There is a remodelled shower room with a walk-in enclosure and separate utility room/W.C. The sweeping driveway which can accommodate multiple vehicles and this home also benefits from planning permission (Planning REF 22/01651/FUL) for an additional storey and a ground floor side extension, offering the potential for further customisation and expansion. With no chain a guick completion can be obtained. Please quote MR0566 when

making a telept

GROUND FLOOR 1018 sg.ft. (94.6 sg.m.) approx.

eXp World UK Ltd is a registered company at Corporation Service Company (UK) Limited, 5 Churchill Place, 10th Floor, London, United Kingdom, E14 5HU. Registered company number is 12016573. VAT Registration Number is 327 4120 29