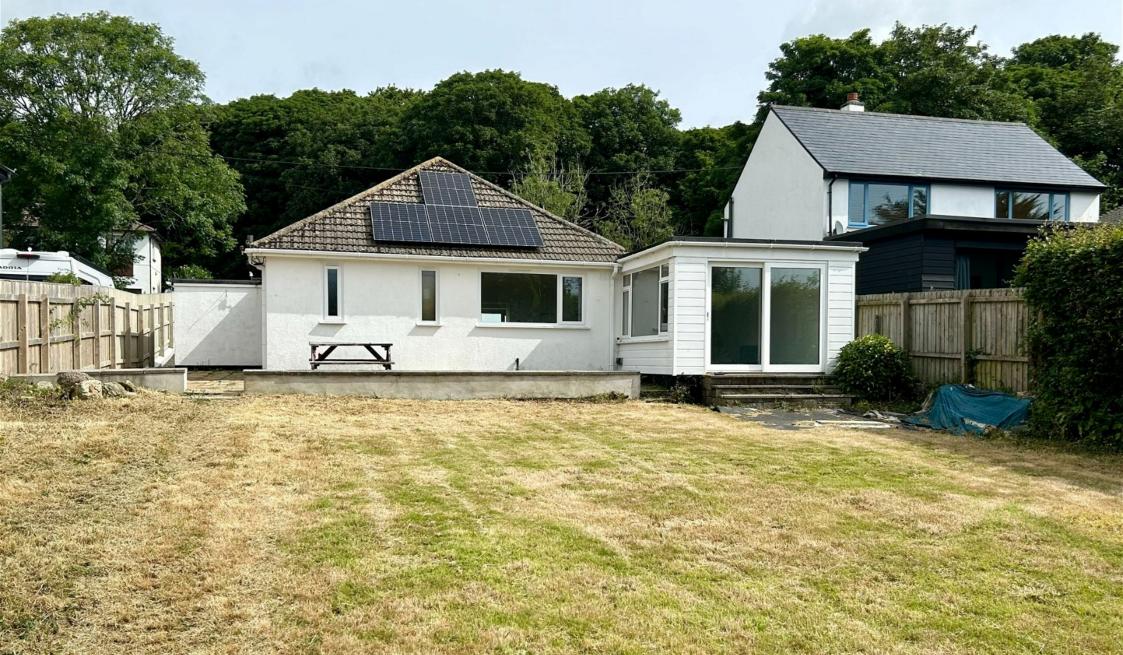

- 3 Double Bedrooms
- Dining Room
- 4kw 8 Solar Panel System
- Please Quote MR0566

This is an exceptional opportunity to acquire a spacious detached bungalow nestled on a prestigious road in Plympton. This property boasts a spacious layout with three double bedrooms and a large sitting room which overlooks the southerly facing rear garden. The property comes equipped with modern features such as biometric fingerprint door handles and a 4kw 8 solar panel system. The kitchen/breakfast room overlooks the rear garden and has integrated appliances whilst the dining room is multifunctional. There is a remodelled shower room with a walk-in enclosure and separate utility room/W.C. The sweeping driveway which can accommodate multiple vehicles and this home also benefits from planning permission (Planning REF 22/01651/FUL) for an additional storey and a ground floor side extension, offering the potential for further customisation and expansion. With no chain a guick completion can be obtained. Please quote MR0566 when