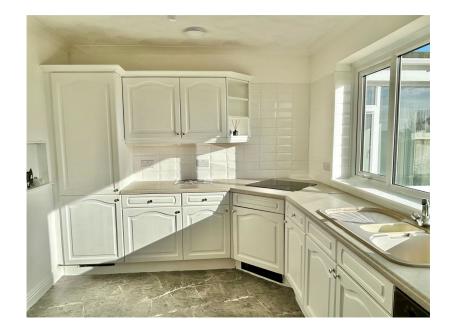

- 3 Double Bedrooms
- Dining Room
- 4kw 8 Solar Panel System
- Please Quote MR0566

This is an exceptional opportunity to acquire a spacious detached bungalow nestled on a prestigious road in Plympton. This property boasts a spacious layout with three double bedrooms and a large sitting room which overlooks the southerly facing rear garden. The property comes equipped with modern features such as biometric fingerprint door handles and a 4kw 8 solar panel system. The kitchen/breakfast room overlooks the rear garden and has integrated appliances whilst the dining room is multifunctional. There is a remodelled shower room with a walk-in enclosure and separate utility room/W.C. The sweeping driveway which can accommodate multiple vehicles and this home also benefits from planning permission (Planning REF 22/01651/FUL) for an additional storey and a ground floor side extension, offering the potential for further customisation and expansion. With no chain a guick completion can be obtained. Please quote MR0566 when