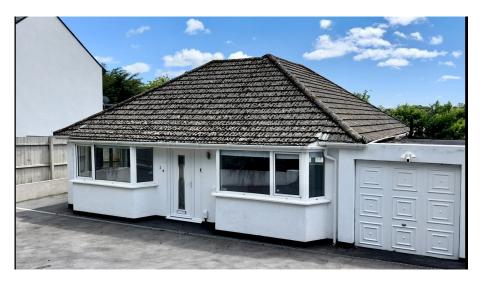

- 3 Double Bedrooms
- Dining Room
- 4kw 8 Solar Panel System
- Please Quote MR0566

This is an exceptional opportunity to acquire a spacious detached bungalow nestled on a prestigious road in Plympton. This property boasts a spacious layout with three double bedrooms and a large sitting room which overlooks the southerly facing rear garden. The property comes equipped with modern features such as biometric fingerprint door handles and a 4kw 8 solar panel system. The kitchen/breakfast room overlooks the rear garden and has integrated appliances whilst the dining room is multifunctional. There is a remodelled shower room with a walk-in enclosure and separate utility room/W.C. The sweeping driveway which can accommodate multiple vehicles and this home also benefits from planning permission (Planning REF 22/01651/FUL) for an additional storey and a ground floor side extension, offering the potential for further customisation and expansion. With no chain a guick completion can be obtained. Please quote MR0566 when