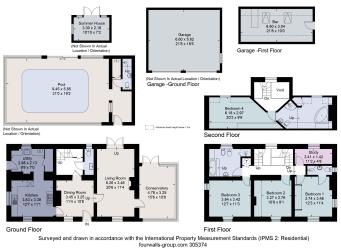

Approximate Area = 196.7 sq m / 2117 sq ft Garage = 57.2 sq m / 616 sq ft Outbuildings = 75 sq m / 807 sq ft Total = 328.9 sq m / 3540 sq ft (Excluding Void) Including Limited Use Area (19.3 sq m / 208 sq ft) For identification only. Not to scale. © Fourwalls