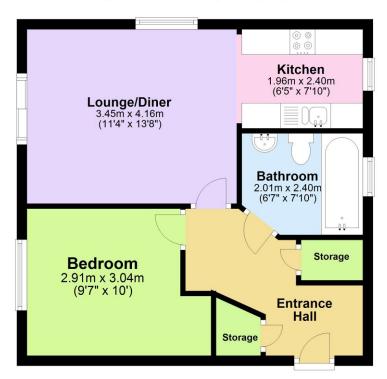

## **Ground Floor**

Approx. 42.0 sq. metres (451.7 sq. feet)

Total area: approx. 42.0 sq. metres (451.7 sq. feet)