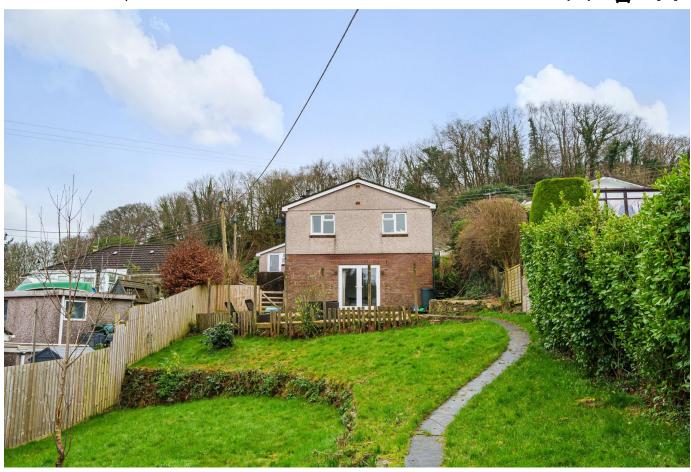

### Chapel Street, Gunnislake, PL18

Guide Price £375,000

A detached four bedroom family home situated on a generous-sized plot with off street parking and a private garage. The property enjoys far-reaching countryside views and offers comfortable and practical accommodation for both entertaining and family life. This family home has been beautifully refurbished by the current owners to create a modern and contemporary interior whilst offering 1,300 sq ft of accommodation.

#### **Key Features**

- TO ARRANGE A VIEWING PLEASE QUOTE BL0650
- · Four Double Bedrooms
- · Beautifully Presented Throughout
- Private Driveway
- · Popular Village Location

- Detached
- Family Bathroom & En-Suite Shower Room
- Countryside Views
- Garage & Store Room
- · Utility Room