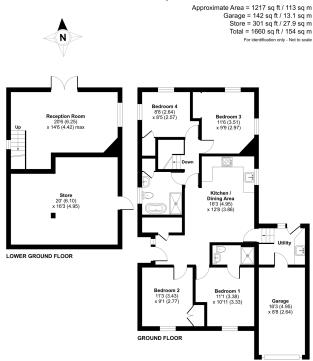

#### Penhedker, Chapel Street, Gunnislake, PL18

Certified Property Riccs Residential Floor plan produced in accordance with RICS Property Measurement Standards (IPMSZ Residential). ©nichecom 2024. Measurement Standards (IPMSZ Residential). ©nichecom 2024. Measurement Standards (IPMSZ Residential). ©nichecom 2024. Measurement Standards (IPMSZ Residential).