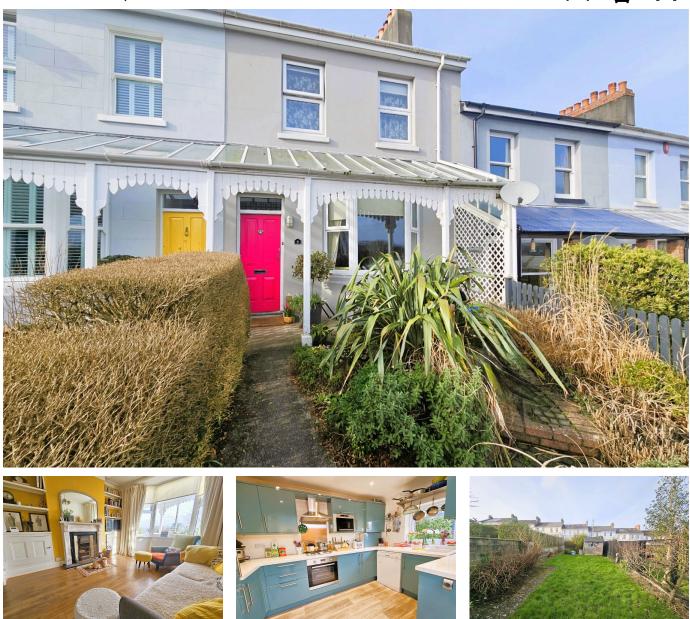

## Brookdown Terrace, Saltash, PL12 6HU

Guide Price £325,000

🍋 4 🚰 1 🚘 3

A beautiful substantial period property located within a popular private road in Saltash, Cornwall. This characterful home is bright and airy throughout and has been thoughtfully extended to include two bedrooms along with a stylish modern kitchen & conservatory! The property also benefits from an abundance of features that include; off-road parking for multiple vehicles, a wonderful front garden located opposite the house & a rear courtyard, four good-sized bedrooms with far reaching views from the master, gorgeous living room with feature fireplace & bay window, spacious dining room, downstairs WC, family bathroom with bath & separate shower and more!

## **Key Features**

- Freehold Council Tax Band B EPC TBC
- Off-Road Parking For Multiple Vehicles
- Living Room With Feature Fireplace & Bay Window
- Downstairs WC
- Situated On A Private Road

- A Stunning Substantial Four Bedroom Period Property
- Stylish Modern Kitchen & Conservatory
- Family Bathroom With Bath & Separate Cubicle
- Lovely Sized Front Garden & Rear Courtyeard
- Quote BH0675 To Book Your Viewing