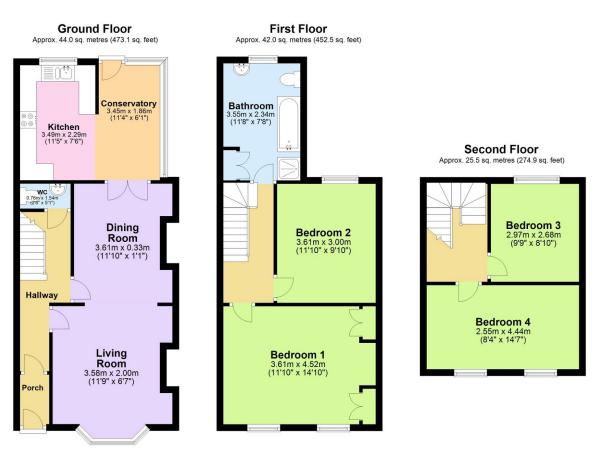

abundance of features that include; off-road parking for multiple vehicles, a wonderful front garden located opposite the house & a rear courtyard, four good-sized bedrooms with far reaching views from the master, gorgeous living room with feature fireplace & bay window, spacious dining room, downstairs WC, family bathroom with bath & separate shower and more!

## BRYONY HINE

## **Key Features**

- Freehold Council Tax Band B EPC TBC
- Off-Road Parking For Multiple Vehicles
- Living Room With Feature Fireplace & Bay Window
- Downstairs WC
- Situated On A Private Road

- A Stunning Substantial Four Bedroom Period Property
- Stylish Modern Kitchen & Conservatory
- Family Bathroom With Bath & Separate Cubicle
- Lovely Sized Front Garden & Rear Courtyeard
- Quote BH0675 To Book Your Viewing



Total area: approx. 111.5 sq. metres (1200.4 sq. feet)