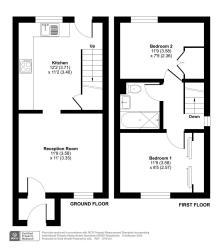

#### **Property Information**

Freehold

Council Tax Band; B

Gas Fired Central Heating

EPC Rating; D

Centurion Close, Chippenham, SN15 Approximate Area = 571 sq ft / 53 sq m

- Please Quote Reference SW0341
- End Of Terrace House
- Kitchen / Breakfast Room & Very Well Presented Lounge
- Popular Pewsham Development
- Gas Fired Central Heating