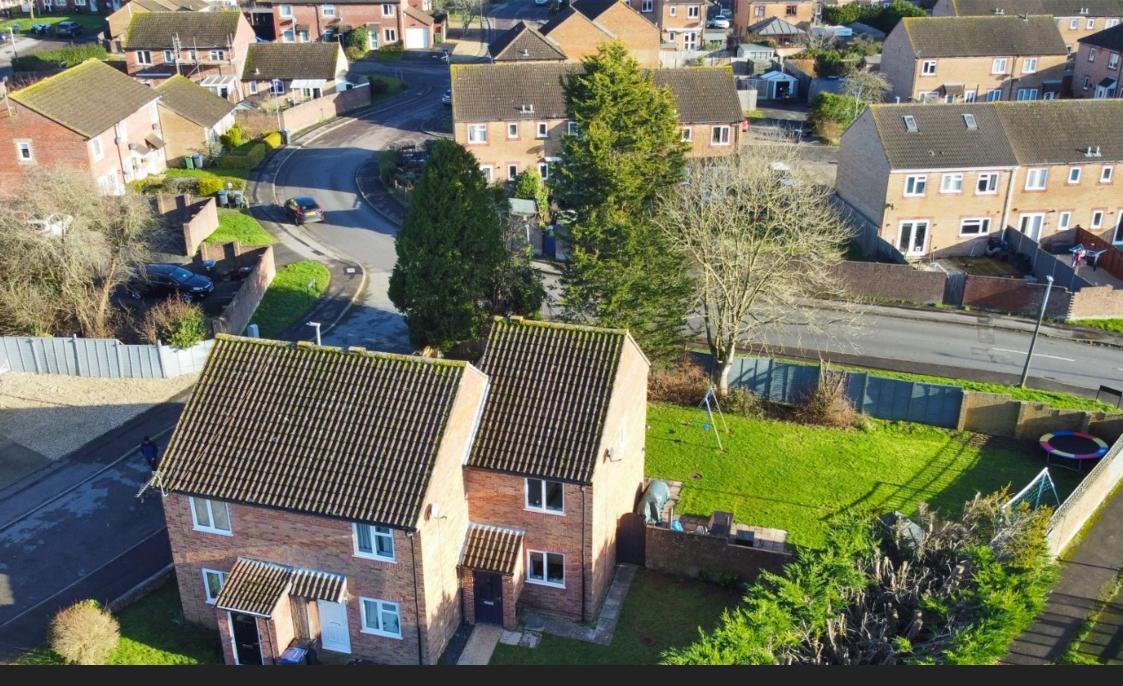

## **Centurion Close, Pewsham** Offers Over £250,000

🍋 2 🚰 1 🚍 1

**Reference**; **SW0341**. If you are looking for a property with a large garden then look no further than this well presented two double bedroom house situated on the popular Pewsham development. Properties with gardens of this size are rarely available and an early viewing is highly recommended. Located within easy access of the local schools and amenities, this lovely property offers well proportioned accommodation throughout. In brief the accommodation comprises; Entrance porch, lounge, kitchen / breakfast room, two double bedrooms and a bathroom. There are large gardens laid mainly to lawn to both the front and to the rear and the property further benefits from having two allocated parking spaces in a courtyard setting. Subject to the usual planning permissions being obtained there is scope to extend the property should this be required. The property would make a fantastic first time buy and an internal viewing is highly recommended.

- Large Garden With Potential To Extend (STPP)
- Two Double Bedrooms
- - Allocated Parking In Courtyard Setting
  - Viewing Highly Recommended