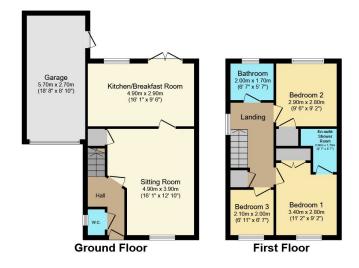

Total floor area 93.2 sq.m. (1,003 sq.ft.) approx

This plan is for illustration purposes only and may not be representative of the property. Plan not to scale. Powered by PropertyBox

- Please Quote Reference RM0334
- Sitting Room
- Three Bedrooms
- Bathroom
- Garage & Driveway