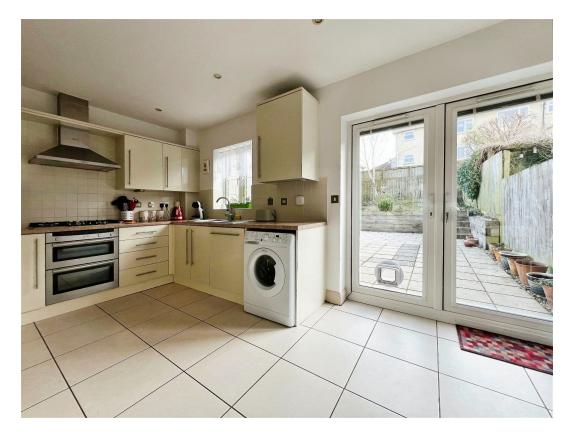

## ROSIE MARLOW EXP

rosie.marlow@exp.uk.com
rosiemarlow.exp.uk.com
01225 941 008

Sabin Close, Bath, BA2 2EY £429,950

This executive semi detached home offers a touch of style and class. With oak flooring laid through the hall, landing and sitting room, The kitchen dining room spans the rear of the property with French doors opening onto a south-facing sunny garden, the kitchen is a Paula Rosa with integrated Neff oven and Bosch hob plus a Worcester Bosch boiler with Nest thermostat. The sitting room offers a beautiful fireplace and some clever storage solutions beneath the stairs. The first floor includes a master bedroom with a built-in wardrobe and en-suite shower room, along with two additional bedrooms and a bathroom. The landscaped rear garden features a patio, flower garden, wildflower arrangement, and shrubs with fencing to the sides and rear. The patio provides rear access to the garage, equipped with power points and lighting. This home is a perfect blend of comfort and sophistication and is offered with no onward chain.