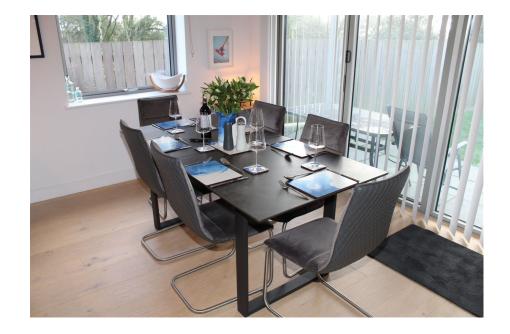

The natural light floods through the stunning open plan living area with the central contemporary wood burning stove creating a cosy ambiance throughout the fabulous superior kitchen, tasteful dining area and inviting sitting room.