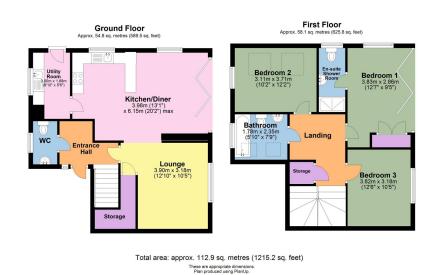

Stairs lead to three generous bedrooms, an elegant good sized family bathroom and a linen cupboard.

Outside there is ample off-road parking, a lawned enclosed garden, paved patio areas and hard standing for a garden shed.