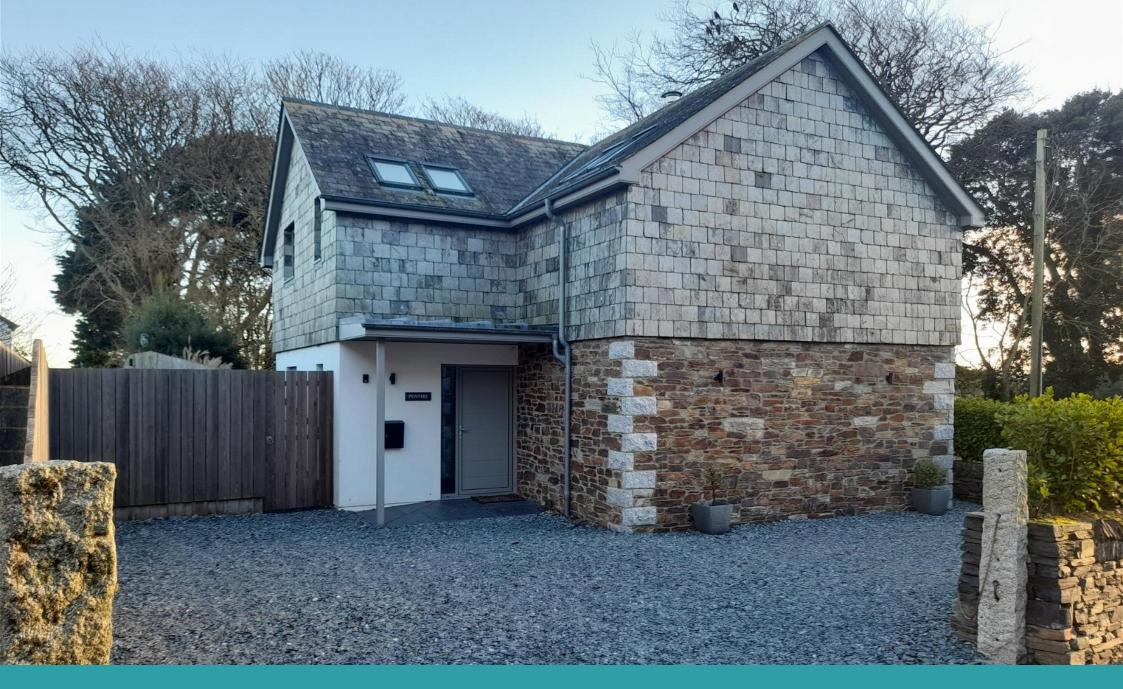

**Ref: DB0795** We are delighted to bring to the market this beautifully appointed, newly built detached property aptly named Pentire, as the essence of a home highly built with traditional Cornish materials.

Stairs lead to three generous bedrooms, an elegant good sized family bathroom and a linen cupboard.

Outside there is ample off-road parking, a lawned enclosed garden, paved patio areas and hard standing for a garden shed.