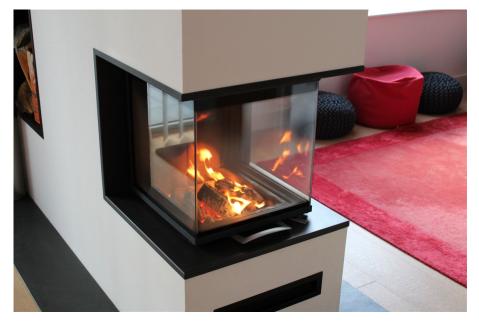

The natural light floods through the stunning open plan living area with the central contemporary wood burning stove creating a cosy ambiance throughout the fabulous superior kitchen, tasteful dining area and inviting sitting room.