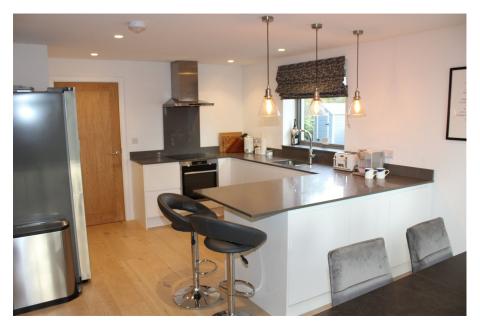

- · Stunning light flooded open plan living area
- · Fabulous kitchen fitted with high quality AEG appliances
- Feature balcony off Master Bedroom
- · Utility/Boot Room
- · Rear Enclosed Garden and Patio Areas

The natural light floods through the stunning open plan living area with the central contemporary wood burning stove creating a cosy ambiance throughout the fabulous superior kitchen, tasteful dining area and inviting sitting room.