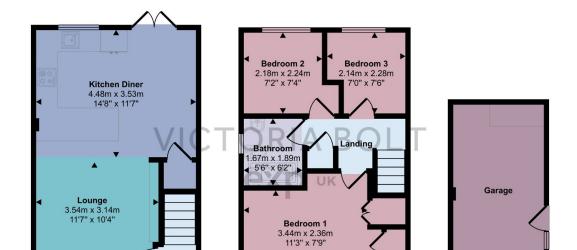

## Abbot Road, Ivybridge

Guide Price £280,000

This well presented three bedroom end of terrace house is situated on Abbot Road, Ivybridge. The accommodation downstairs is open plan with a bespoke kitchen, a dining, and a lounge area. Upstairs there are three bedrooms and a family bathroom. The property is situated on a corner plot so benefits from a good size Southerly facing garden, a garage and a driveway. To arrange a viewing, please quote VB0375.

## **Key Features**

| • |
|---|
|---|

- •
- •
- •

Hall

74 sq m / 801 sq ft

Ground Floor Approx 32 sq m / 344 sq ft

This floorplan is only for illustrative purposes and is not to scale. Measurements of rooms, doors, windows, and any items are approximate and no responsibility is taken for any error, omission or mis-statement. Icons of items such as bathroom suites are representations only and may not look like the real items. Made with Made Snappy 360.

Approx 30 sq m / 328 sq ft

Garage

Approx 12 sq m / 129 sq ft

First Floor