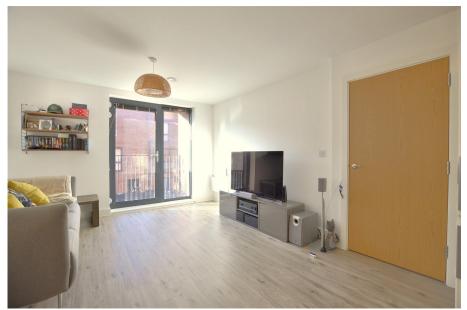

## Kiln Close, Gloucester £195,000

- FIRST FLOOR APARTMENT CITY CENTRE LOCATION
- 2 GENEROUS DOUBLE BEDROOMS
- LARGE AND WELCOMING ENTRANCE HALL
- JULIET BALCONY
- LEASEHOLD

- BATHROOM AND EN-SUITE
- OPEN PLAN LOUNGE/ DINER/KITCHEN AREA
- PARKING SPACE
- REF DH0109

2 2 2 1

A well presented first floor apartment in this super convenient location on the outskirts of the pedestrianised, historic city centre of Gloucester. The apartment provides 2 large double bedrooms, a well appointed bathroom and en-suite shower room, a large open plan living space with Juliet balcony. The apartment is complete with a number of storage cupboards and a parking space. The fantastic condition will ensure the property appeals to investors, and home owners alike. The property is double glazed and heated by electric heaters and has a heat recovery ventilation system to help reduce energy costs and usage.