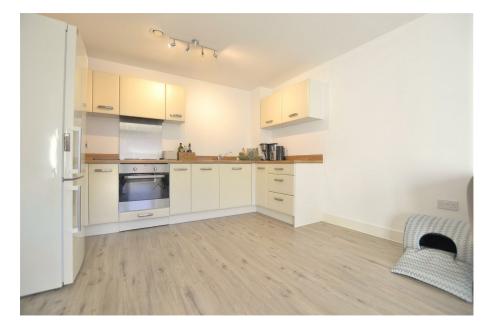

## Kiln Close, Gloucester £195,000

- FIRST FLOOR APARTMENT CITY CENTRE LOCATION
- 2 GENEROUS DOUBLE BEDROOMS
- LARGE AND WELCOMING ENTRANCE HALL
- JULIET BALCONY
- LEASEHOLD

- BATHROOM AND EN-SUITE
- OPEN PLAN LOUNGE/ DINER/KITCHEN AREA
- PARKING SPACE
- REF DH0109

2 2 2 1

A well presented first floor apartment in this super convenient location on the outskirts of the pedestrianised, historic city centre of Gloucester. The apartment provides 2 large double bedrooms, a well appointed bathroom and en-suite shower room, a large open plan living space with Juliet balcony. The apartment is complete with a number of storage cupboards and a parking space. The fantastic condition will ensure the property appeals to investors, and home owners alike. The property is double glazed and heated by electric heaters and has a heat recovery ventilation system to help reduce energy costs and usage.