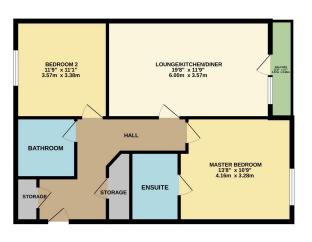

2 2 2 1

A well presented first floor apartment in this super convenient location on the outskirts of the pedestrianised, historic city centre of Gloucester. The apartment provides 2 large double bedrooms, a well appointed bathroom and en-suite shower room, a large open plan living space with Juliet balcony. The apartment is complete with a number of storage cupboards and a parking space. The fantastic condition will ensure the property appeals to investors, and home owners alike. The property is double glazed and heated by electric heaters and has a heat recovery ventilation system to help reduce energy costs and usage.

The property is part of a wider complex built in 2014 by Linden Homes, and is a leasehold property with associated charges. The building is served by a communal lift.

> FIRST FLOOR 780 sq.ft. (72.4 sq.m.) approx.