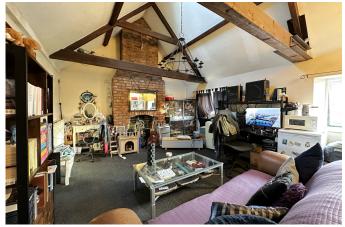

## London Road, Gloucester, GL1 3HF

£325.000

Introducing this Fully licensed six bedroom HMO in the centre of Gloucester currently fully occupied and producing a return of circa £33,000 per annum.

The building is spread over four floors and comprises four double bedrooms that share two bathrooms and two self contained apartments with separate bedrooms, bathrooms and living areas. The house also provides a communal kitchen and an enclosed rear courtyard garden.

## SIMON THOMPSON **EX**

**\** 07879 656 288

- Fully Licensed Six Bedroom HMO
- Comprising Four Double Bedrooms Sharing Two Bathrooms and Two Self Contained Apartments
- · Courtyard Rear Garden
- Property Ref ST0728