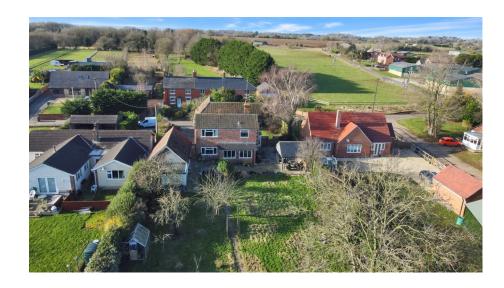

## Durlett, Bromham, Chippenham, Wiltshire

Guide Price £650,000

Reference; SW0341 Situated in a semi rural position on the edge of the sought after village of Bromham is this individual four bedroom detached property with large garden and 26'1 X 14'11 double garage with ample driveway parking in front. The property occupies a delightful plot of about 0.3 acres and has been extended in more recent years to create a lovely family home. There are some lovely rural walks right on the doorstep and the village centre of Bromham, with a good number of amenities, is just a short distance away. This impressive property offers spacious and well proportioned accommodation arranged over two floors. You enter the house through an entrance porch that leads into a welcoming entrance hallway with the stairs leading to the first floor with useful cupboard underneath. From the hallway there are doors off to the snug / family room with wood burner and the dining room. The dining room is open to the sitting room with another wood burner and there is a door that leads to the kitchen. The kitchen/breakfast room is situated to the rear of the property with views across the rear garden. Off the kitchen is a utility room with a range of wall and base units and downstairs cloakroom, and a boot room/rear lobby that gives access to the garden. To the first floor are four double bedrooms and a modern bathroom with underfloor heating. To the rear is a large, level garden laid mainly to lawn with patio terrace, pergola and summer house. An internal viewing is highly recommended to fully appreciate all that this beautiful property has to offer.

## Situation

Bromham is a much sought after village and offers an excellent choice of local amenities including a primary school, nursey, public house, church, post office/general store and butchers. If you enjoy walking there are lots of countryside walks right on the doorstep. Situated close by are the larger Towns of Chippenham, Devizes, Calne & Melksham which offer a wider choice of facilities including a mainline railway station in nearby Chippenham. The M4 motorway is just a short drive away.