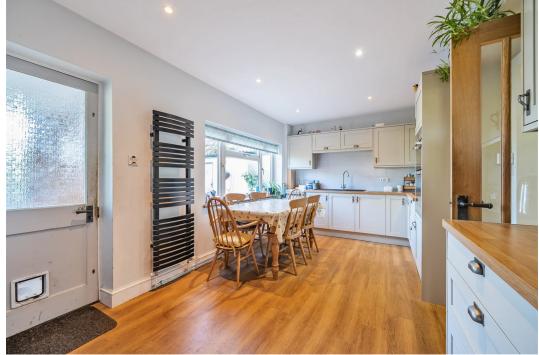

## Durlett, Bromham, Chippenham, Wiltshire

Guide Price £650,000

Reference; SW0341 Situated in a semi rural position on the edge of the sought after village of Bromham is this individual four bedroom detached property with large garden and 26'1 X 14'11 double garage with ample driveway parking in front. The property occupies a delightful plot of about 0.3 acres and has been extended in more recent years to create a lovely family home. There are some lovely rural walks right on the doorstep and the village centre of Bromham, with a good number of amenities, is just a short distance away. This impressive property offers spacious and well proportioned accommodation arranged over two floors. You enter the house through an entrance porch that leads into a welcoming entrance hallway with the stairs leading to the first floor with useful cupboard underneath. From the hallway there are doors off to the snug / family room with wood burner and the dining room. The dining room is open to the sitting room with another wood burner and there is a door that leads to the kitchen. The kitchen/breakfast room is situated to the rear of the property with views across the rear garden. Off the kitchen is a utility room with a range of wall and base units and downstairs cloakroom, and a boot room/rear lobby that gives access to the garden. To the first floor are four double bedrooms and a modern bathroom with underfloor heating. To the rear is a large, level garden laid mainly to lawn with patio terrace, pergola and summer house. An internal viewing is highly recommended to fully appreciate all that this beautiful property has to offer.