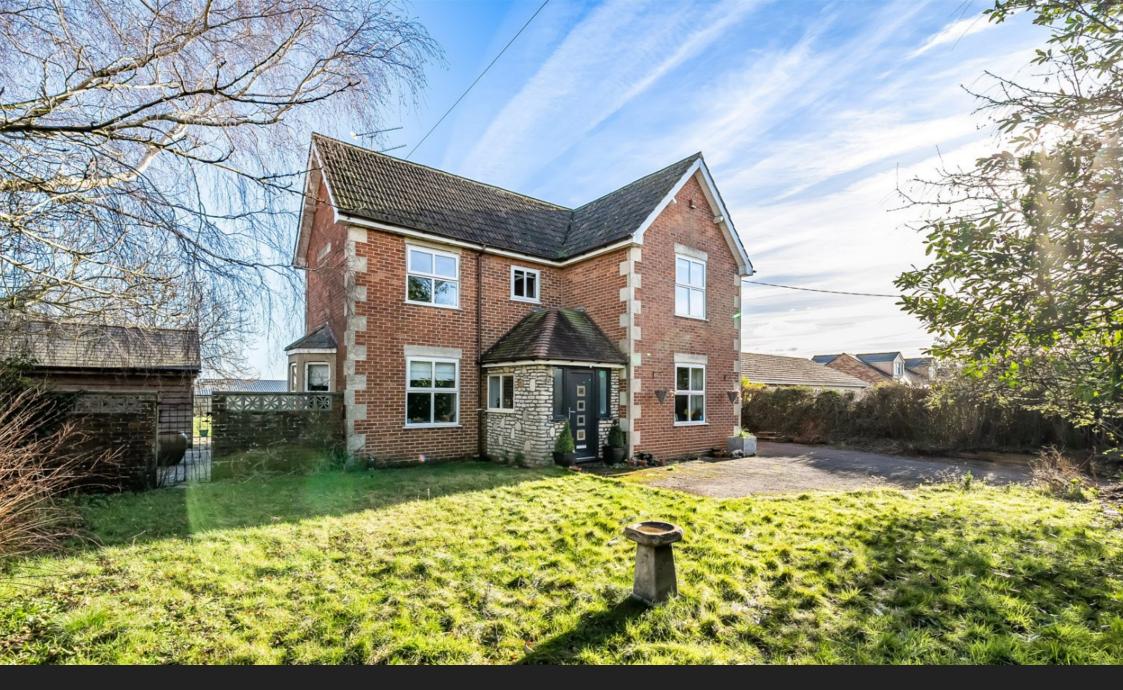

## Durlett, Bromham, Chippenham, Wiltshire

Guide Price £650,000

Reference; SW0341 Situated in a semi rural position on the edge of the sought after village of Bromham is this individual four bedroom detached property with large garden and 26'1 X 14'11 double garage with ample driveway parking in front. The property occupies a delightful plot of about 0.3 acres and has been extended in more recent years to create a lovely family home. There are some lovely rural walks right on the doorstep and the village centre of Bromham, with a good number of amenities, is just a short distance away. This impressive property offers spacious and well proportioned accommodation arranged over two floors. You enter the house through an entrance porch that leads into a welcoming entrance hallway with the stairs leading to the first floor with useful cupboard underneath. From the hallway there are doors off to the snug / family room with wood burner and the dining room. The dining room is open to the sitting room with another wood burner and there is a door that leads to the kitchen. The kitchen/breakfast room is situated to the rear of the property with views across the rear garden. Off the kitchen is a utility room with a range of wall and base units and downstairs cloakroom, and a boot room/rear lobby that gives access to the garden. To the first floor are four double bedrooms and a modern bathroom with underfloor heating. To the rear is a large, level garden laid mainly to lawn with patio terrace, pergola and summer house. An internal viewing is highly recommended to fully appreciate all that this beautiful property has to offer.