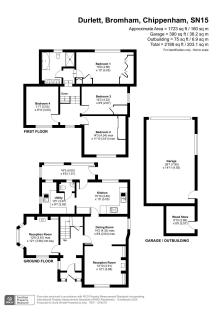

## Durlett, Bromham, Chippenham, Wiltshire

Guide Price £650,000

Reference; SW0341 Situated in a semi rural position on the edge of the sought after village of Bromham is this individual four bedroom detached property with large garden and 26'1 X 14'11 double garage with ample driveway parking in front. The property occupies a delightful plot of about 0.3 acres and has been extended in more recent years to create a lovely family home. There are some lovely rural walks right on the doorstep and the village centre of Bromham, with a good number of amenities, is just a short distance away. This impressive property offers spacious and well proportioned accommodation arranged over two floors. You enter the house through an entrance porch that leads into a welcoming entrance hallway with the stairs leading to the first floor with useful cupboard underneath. From the hallway there are doors off to the snug / family room with wood burner and the dining room. The dining room is open to the sitting room with another wood burner and there is a door that leads to the kitchen. The kitchen/breakfast room is situated to the rear of the property with views across the rear garden. Off the kitchen is a utility room with a range of wall and base units and downstairs cloakroom, and a boot room/rear lobby that gives access to the garden. To the first floor are four double bedrooms and a modern bathroom with underfloor heating. To the rear is a large, level garden laid mainly to lawn with patio terrace, pergola and summer house. An internal viewing is highly recommended to fully appreciate all that this beautiful property has to offer.

\*\*\* PLEASE QUOTE REFERENCE; SW0341 \*\*\*

- Please Quote Reference SW0341
- Good Size Plot Of About 0.3 Acres
- · Detached Family Home
- Four Double Bedrooms
- Three Reception Rooms
- Kitchen/Breakfast Room With Utility Off
- Large Double Garage & Driveway
- Popular Village Location
- · Semi Rural Position
- Viewing Recommended