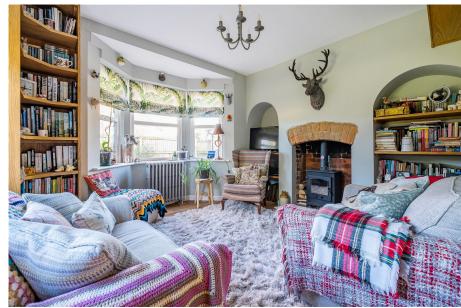

## Durlett, Bromham, Chippenham, Wiltshire

Guide Price £650,000

Reference; SW0341 Situated in a semi rural position on the edge of the sought after village of Bromham is this individual four bedroom detached property with large garden and 26'1 X 14'11 double garage with ample driveway parking in front. The property occupies a delightful plot of about 0.3 acres and has been extended in more recent years to create a lovely family home. There are some lovely rural walks right on the doorstep and the village centre of Bromham, with a good number of amenities, is just a short distance away. This impressive property offers spacious and well proportioned accommodation arranged over two floors. You enter the house through an entrance porch that leads into a welcoming entrance hallway with the stairs leading to the first floor with useful cupboard underneath. From the hallway there are doors off to the snug / family room with wood burner and the dining room. The dining room is open to the sitting room with another wood burner and there is a door that leads to the kitchen. The kitchen/breakfast room is situated to the rear of the property with views across the rear garden. Off the kitchen is a utility room with a range of wall and base units and downstairs cloakroom, and a boot room/rear lobby that gives access to the garden. To the first floor are four double bedrooms and a modern bathroom with underfloor heating. To the rear is a large, level garden laid mainly to lawn with patio terrace, pergola and summer house. An internal viewing is highly recommended to fully appreciate all that this beautiful property has to offer.