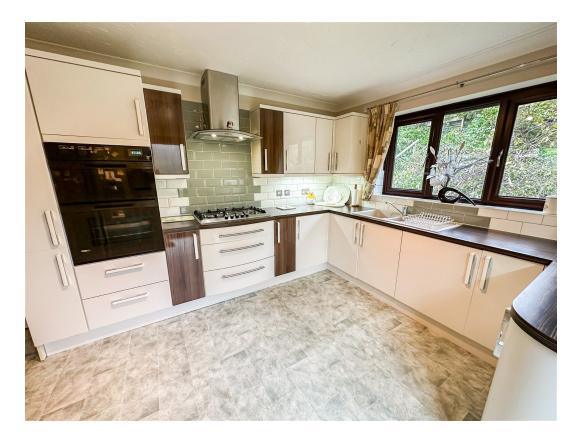

There is a modern kitchen with ample countertop space and storage. There is an integral double oven, hob and washing machine. There is also plenty of space for a breakfast table.

This versatile property offers two or three bedrooms, providing the flexibility you desire. The master bedroom boasts an ensuite and two fitted wardrobes. Meanwhile, the third bedroom can easily transform into a delightful dining area, perfect for hosting memorable dinner parties or intimate gatherings. The second double bedroom also has a fitted wardrobe.

· To arrange a viewing, please quote VB0375

 Modern kitchen/breakfast room

· Master ensuite & separate bathroom

Private corner plot garden

and the local shop