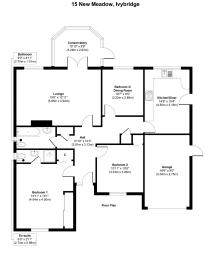

den awaits. Bask in the sun or host alfresco brunches, or simply enjoy a morning cup of coffee in the peaceful surroundings. From the top of the garden a seating area gives the most fantastic views over lyybridge and towards the South Hams.

Convenience meets practicality with a garage and driveway parking for 3 to 4 cars, ensuring you never have to worry about finding a spot. As for the surrounding area, enjoy the benefits of a cul-de-sac location, where peace and quiet reign supreme, and the hustle and bustle of the outside world feels miles away.

Don't miss the opportunity to make this detached bungalow your own sanctuary. Embrace the tranquility, revel in the modern amenities, and create cherished memories in this delightful haven. To arrange a viewing today please quote VB0375.











· To arrange a viewing, please quote VB0375

 Modern kitchen/breakfast room



· Master ensuite & separate bathroom



Private corner plot garden



and the local shop