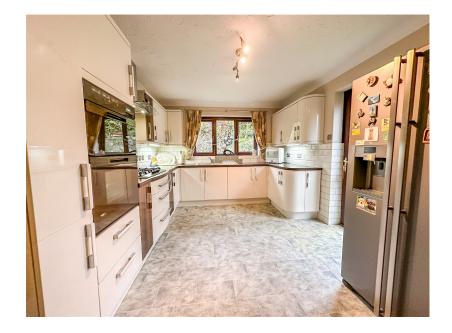

There is a modern kitchen with ample countertop space and storage. There is an integral double oven, hob and washing machine. There is also plenty of space for a breakfast table.

This versatile property offers two or three bedrooms, providing the flexibility you desire. The master bedroom boasts an ensuite and two fitted wardrobes. Meanwhile, the third bedroom can easily transform into a delightful dining area, perfect for hosting memorable dinner parties or intimate gatherings. The second double bedroom also has a fitted wardrobe.

· To arrange a viewing, please quote VB0375

 Modern kitchen/breakfast room

· Master ensuite & separate bathroom

Private corner plot garden

and the local shop