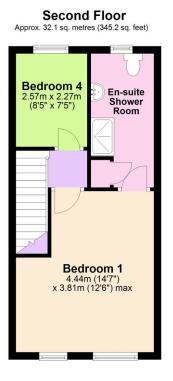

## Myrtles Court, Pillmere, Saltash

Guide Price £264,500

🍋 4 🚰 2 🚘 1

A fantastic four bedroom modern townhouse, tucked away in a cul-de-sac location. This spacious family home is immaculately presented throughout while also benefiting from off-road parking for two vehicles and a newly decked private rear south facing garden with AstroTurf! Additional features include; contemporary kitchen, downstairs toilet, a lovely lounge/diner with French doors, family bathroom, four good-sized bedrooms, generously sized en-suite shower room, GCH, DG & more! The property offers quick and easy access to the A38, A388, bus routes and amenities. Call today to book your viewing!

## **Key Features**

- Freehold- Council Tax Band C EPC TBC
- Quiet Cul-de-sac Location
- WC On Every Floor
- Parking For Two Vehicles
- New Boiler

- Fantastic Four Bedroom Modern Mid-Terrace Townhouse
- Lovely Lounge/Diner
- Generously Sized En-suite Shower Room
- Easy To Maintain South Facing Garden
- Quote BH0675 For A Viewing

Total area: approx. 94.7 sq. metres (1019.1 sq. feet)