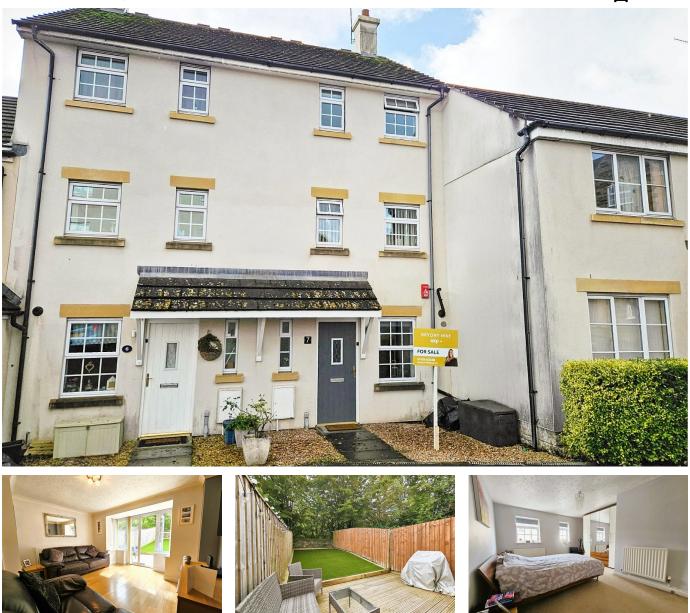

## Myrtles Court, Pillmere, Saltash

Guide Price £264,500

🍋 4 🚰 2 🚘 1

A fantastic four bedroom modern townhouse, tucked away in a cul-de-sac location. This spacious family home is immaculately presented throughout while also benefiting from off-road parking for two vehicles and a newly decked private rear south facing garden with AstroTurf! Additional features include; contemporary kitchen, downstairs toilet, a lovely lounge/diner with French doors, family bathroom, four good-sized bedrooms, generously sized en-suite shower room, GCH, DG & more! The property offers quick and easy access to the A38, A388, bus routes and amenities. Call today to book your viewing!

## **Key Features**

- Freehold- Council Tax Band C EPC TBC
- Quiet Cul-de-sac Location
- WC On Every Floor
- Parking For Two Vehicles
- New Boiler

- Fantastic Four Bedroom Modern Mid-Terrace Townhouse
- Lovely Lounge/Diner
- Generously Sized En-suite Shower Room
- Easy To Maintain South Facing Garden
- Quote BH0675 For A Viewing