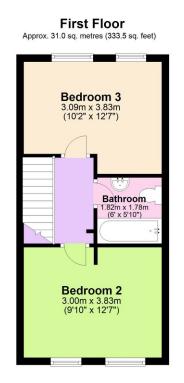

## Myrtles Court, Pillmere, Saltash

Guide Price £264,500

🍋 4 🚰 2 🚘 1

A fantastic four bedroom modern townhouse, tucked away in a cul-de-sac location. This spacious family home is immaculately presented throughout while also benefiting from off-road parking for two vehicles and a newly decked private rear south facing garden with AstroTurf! Additional features include; contemporary kitchen, downstairs toilet, a lovely lounge/diner with French doors, family bathroom, four good-sized bedrooms, generously sized en-suite shower room, GCH, DG & more! The property offers quick and easy access to the A38, A388, bus routes and amenities. Call today to book your viewing!

## **Key Features**

- Freehold- Council Tax Band C EPC TBC
- Quiet Cul-de-sac Location
- WC On Every Floor
- Parking For Two Vehicles
- New Boiler

- Fantastic Four Bedroom Modern Mid-Terrace Townhouse
- Lovely Lounge/Diner
- Generously Sized En-suite Shower Room
- Easy To Maintain South Facing Garden
- Quote BH0675 For A Viewing

Total area: approx. 94.7 sq. metres (1019.1 sq. feet)