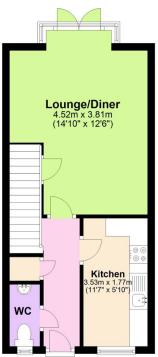

## Myrtles Court, Pillmere, Saltash

Guide Price £264,500

🍋 4 🚰 2 🚘 1

A fantastic four bedroom modern townhouse, tucked away in a cul-de-sac location. This spacious family home is immaculately presented throughout while also benefiting from off-road parking for two vehicles and a newly decked private rear south facing garden with AstroTurf! Additional features include; contemporary kitchen, downstairs toilet, a lovely lounge/diner with French doors, family bathroom, four good-sized bedrooms, generously sized en-suite shower room, GCH, DG & more! The property offers quick and easy access to the A38, A388, bus routes and amenities. Call today to book your viewing!

## **Key Features**

- Freehold- Council Tax Band C EPC TBC
- Quiet Cul-de-sac Location
- WC On Every Floor
- Parking For Two Vehicles
- New Boiler

- Fantastic Four Bedroom Modern Mid-Terrace Townhouse
- Lovely Lounge/Diner
- Generously Sized En-suite Shower Room
- Easy To Maintain South Facing Garden
- Quote BH0675 For A Viewing

Total area: approx. 94.7 sq. metres (1019.1 sq. feet)