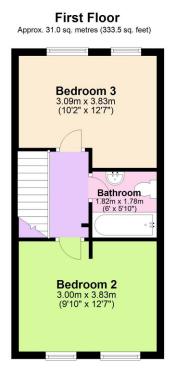

## Myrtles Court, Pillmere, Saltash, PL12 6WD

Guide Price £280,000

A fantastic four bedroom modern townhouse, tucked away in a cul-de-sac location. This spacious family home is immaculately presented throughout while also benefiting from off-road parking for two vehicles and a newly decked private rear south facing garden with AstroTurf! Additional features include; contemporary kitchen, downstairs toilet, a lovely lounge/diner with French doors, family bathroom, four good-sized bedrooms, generously sized en-suite shower room, GCH, DG & more! The property offers quick and easy access to the A38, A388, bus routes and amenities. Call today to book your viewing!

## **Key Features**

- Freehold- Council Tax Band C EPC TBC
- · Quiet Cul-de-sac Location
- · WC On Every Floor
- Parking For Two Vehicles
- · New Boiler

- Fantastic Four Bedroom Modern Mid-Terrace Townhouse
- · Lovely Lounge/Diner
- · Excellent Size En-suite Shower Room
- Easy To Maintain South Facing Garden
- Quote BH0675 For A Viewing