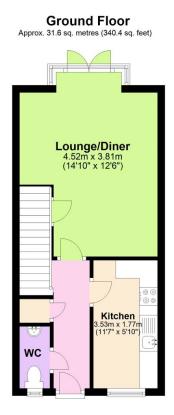

## Myrtles Court, Pillmere, Saltash, PL12 6WD

Guide Price £280,000

A fantastic four bedroom modern townhouse, tucked away in a cul-de-sac location. This spacious family home is immaculately presented throughout while also benefiting from off-road parking for two vehicles and a newly decked private rear south facing garden with AstroTurf! Additional features include; contemporary kitchen, downstairs toilet, a lovely lounge/diner with French doors, family bathroom, four good-sized bedrooms, generously sized en-suite shower room, GCH, DG & more! The property offers quick and easy access to the A38, A388, bus routes and amenities. Call today to book your viewing!

## **Key Features**

- Freehold- Council Tax Band C EPC TBC
- · Quiet Cul-de-sac Location
- · WC On Every Floor
- Parking For Two Vehicles
- · New Boiler

- Fantastic Four Bedroom Modern Mid-Terrace Townhouse
- · Lovely Lounge/Diner
- · Excellent Size En-suite Shower Room
- Easy To Maintain South Facing Garden
- Quote BH0675 For A Viewing