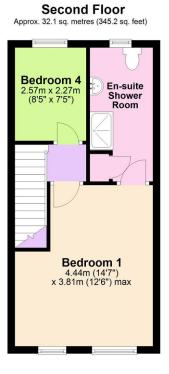

## Myrtles Court, Pillmere, Saltash, PL12 6WD

Guide Price £280,000

A fantastic four bedroom modern townhouse, tucked away in a cul-de-sac location. This spacious family home is immaculately presented throughout while also benefiting from off-road parking for two vehicles and a newly decked private rear south facing garden with AstroTurf! Additional features include; contemporary kitchen, downstairs toilet, a lovely lounge/diner with French doors, family bathroom, four good-sized bedrooms, generously sized en-suite shower room, GCH, DG & more! The property offers quick and easy access to the A38, A388, bus routes and amenities. Call today to book your viewing!

## **Key Features**

- Freehold- Council Tax Band C EPC TBC
- · Quiet Cul-de-sac Location
- · WC On Every Floor
- Parking For Two Vehicles
- · New Boiler

- Fantastic Four Bedroom Modern Mid-Terrace Townhouse
- · Lovely Lounge/Diner
- · Excellent Size En-suite Shower Room
- Easy To Maintain South Facing Garden
- Quote BH0675 For A Viewing