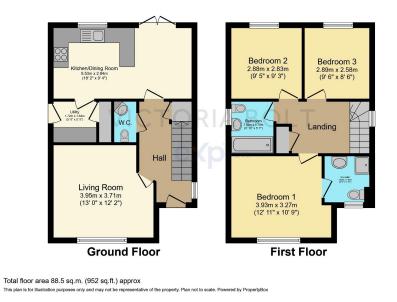

## Drake Avenue, Ivybridge Guide Price £340,000

🍋 3 🚰 3 🚍 1

This detached family home was built on the Western side of lvybridge just over five years ago. The accommodation comprises; a lounge, kitchen/diner, downstairs WC, utility room, three spacious bedrooms, master ensuite and a family bathroom. Outside, there is a good-sized, level rear garden, a garage with an electric door and driveway parking. The property is a short walk from the 'outstanding' Woodlands Park primary school. To arrange a viewing, please quote VB0375.