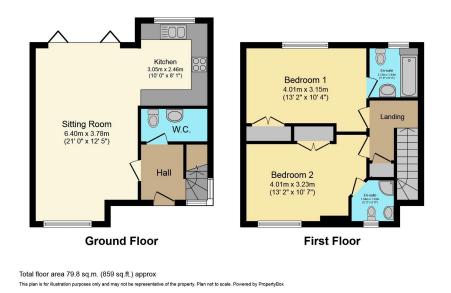

## **Royle Mews, Cowl Lane, Winchcombe, Cheltenham, GL54** £395,000

🍋 2 🚰 2 🚍 1

This immaculate property offers open-plan living, a private courtyard garden, and a convenient location in the centre of town, making it an ideal home for couples seeking modern and stylish living. Located in a private setting, just yards from the shopping and facilities with two double bedrooms and two bathrooms and parking, this property is offered for sale with no onward chain.