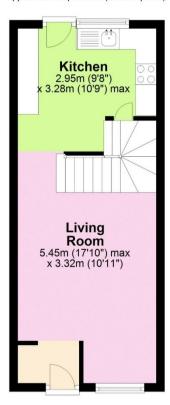

Ground Floor
Approx. 28.1 sq. metres (302.3 sq. feet)

First Floor
Approx. 27.5 sq. metres (296.4 sq. feet)

Total area: approx. 55.6 sq. metres (598.7 sq. feet)