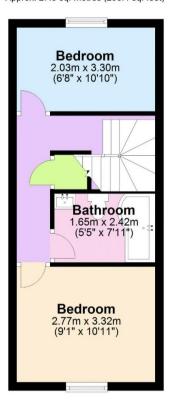

Ground Floor
Approx. 28.1 sq. metres (302.3 sq. feet)

First Floor
Approx. 27.5 sq. metres (296.4 sq. feet)

Total area: approx. 55.6 sq. metres (598.7 sq. feet)