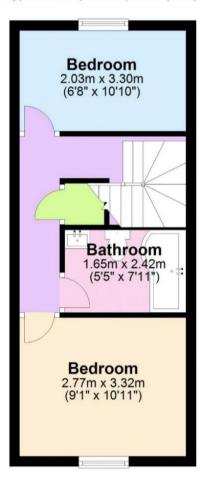

Kitchen 2.95m (9'8") x 3.28m (10'9") max Living Room 5.45m (17'10") max x 3.32m (10'11")

First Floor Approx. 27.5 sq. metres (296.4 sq. feet)