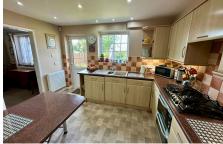

## Quixote Crescent, Rochester, Kent, ME2 3XD

£325,000 Page 3 Land 2

Guide Price £325,000

An ideal family home offering a great amount of both living and bedroom space. Built in cupboards, large garden and a bathroom with additional shower are some of the features that will grab your attention with this 3 bedroom home in the popular Frindsbury location. Call and arrange your viewing today!

- 19ft Kitchen Area
- · Bathroom With Useful Shower
- Near To Motorway Links
- Solar Panels Helping Towards Running Costs
- QUOTE AP0490

First Floor Floor area 42.5 sq.m. (457 sq.ft.)

Total floor area: 86.5 sq.m. (931 sq.ft.)