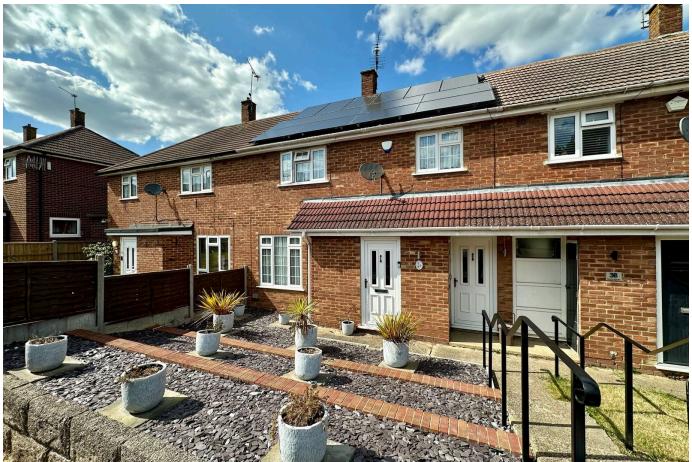

## Quixote Crescent, Rochester, Kent, ME2 3XD

£325,000 Page 3 Land 2

Guide Price £325,000

An ideal family home offering a great amount of both living and bedroom space. Built in cupboards, large garden and a bathroom with additional shower are some of the features that will grab your attention with this 3 bedroom home in the popular Frindsbury location. Call and arrange your viewing today!

## **Key Features**

- 3 Bedroom Family Home
- Great Sized Garden Perfect To Enjoy The Outdoors
- Near To Both Primary & Secondary Schools
- Short Walk To Countryside Walks & Play area
- · Tenure Freehold / Council Tax Band

- 19ft Kitchen Area
- · Bathroom With Useful Shower
- Near To Motorway Links
- Solar Panels Helping Towards Running Costs
- QUOTE AP0490

First Floor Floor area 42.5 sq.m. (457 sq.ft.)

Total floor area: 86.5 sq.m. (931 sq.ft.)