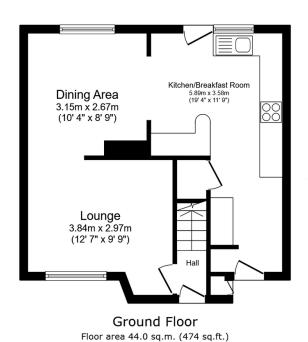

## **Key Features**

- 3 Bedroom Family Home
- Great Sized Garden Perfect To Enjoy The Outdoors
- Near To Both Primary & Secondary Schools
- Short Walk To Countryside Walks & Play area
- · Tenure Freehold / Council Tax Band

- 19ft Kitchen Area
- · Bathroom With Useful Shower
- Near To Motorway Links
- Solar Panels Helping Towards Running Costs
- QUOTE AP0490

First Floor Floor area 42.5 sq.m. (457 sq.ft.)

Total floor area: 86.5 sq.m. (931 sq.ft.)

This floor plan is for illustrative purposes only. It is not drawn to scale. Any measurements, floor areas (including any total floor area), openings and orientations are approximate. No details are guaranteed, they cannot be relied upon for any purpose and do not form any part of any agreement. No liability is taken for any error, omission or misstatement. A party must rely upon its own inspection(s). Powered by www.Propertybox.lo