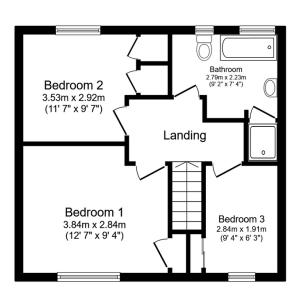

## **Key Features**

- 3 Bedroom Family Home
- Great Sized Garden Perfect To Enjoy The Outdoors
- Near To Both Primary & Secondary Schools
- Short Walk To Countryside Walks & Play area
- · Tenure Freehold / Council Tax Band

- 19ft Kitchen Area
- · Bathroom With Useful Shower
- Near To Motorway Links
- Solar Panels Helping Towards Running Costs
- QUOTE AP0490

First Floor Floor area 42.5 sq.m. (457 sq.ft.)

Total floor area: 86.5 sq.m. (931 sq.ft.)

This floor plan is for illustrative purposes only. It is not drawn to scale. Any measurements, floor areas (including any total floor area), openings and orientations are approximate. No details are guaranteed, they cannot be relied upon for any purpose and do not form any part of any agreement. No liability is taken for any error, omission or misstatement. A party must rely upon its own inspection(s). Powered by www.Propertybox.lo