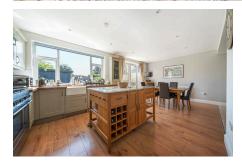

## Orchard Close, Minster, Ramsgate

Spacious and versatile, the accommodation begins with a side porch leading into a hallway with a utility cupboard. At the front of the home, you'll find a double bedroom and a separate sitting room—easily adaptable as a fourth bedroom if needed. The heart of the home is a large openplan kitchen, dining, and living area that opens onto the rear garden, an ideal space for relaxing and entertaining. A modern family bathroom completes the ground floor. Upstairs, there are two further bedrooms and a contemporary shower room, perfect for modern living. Outside, the property offers ample off-street parking and a beautifully maintained rear garden featuring a summerhouse—an ideal spot for enjoying warm days or hosting guests.