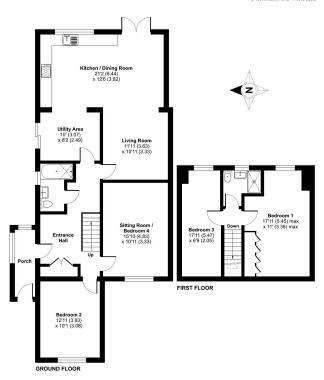

## Orchard Close, Minster, Ramsgate

Spacious and versatile, the accommodation begins with a side porch leading into a hallway with a utility cupboard. At the front of the home, you'll find a double bedroom and a separate sitting room—easily adaptable as a fourth bedroom if needed. The heart of the home is a large openplan kitchen, dining, and living area that opens onto the rear garden, an ideal space for relaxing and entertaining. A modern family bathroom completes the ground floor. Upstairs, there are two further bedrooms and a contemporary shower room, perfect for modern living. Outside, the property offers ample off-street parking and a beautifully maintained rear garden featuring a summerhouse—an ideal spot for enjoying warm days or hosting guests.

## Orchard Close, Minster, Ramsgate, CT12

Approximate Area = 1450 sq ft / 134.7 sq m

Floor plan produced in accordance with RICS Property Measurement 2nd Edition, incorporating infernational Property Measurement Standards (IPMS2 Residential). © nichecom 2025. Produced for Jos Jeczard (EXP). REF: 128653