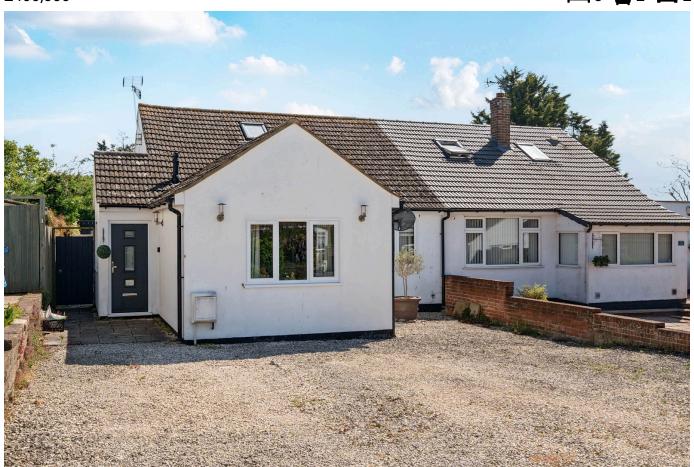

## Orchard Close, Minster, Ramsgate

Spacious and versatile, the accommodation begins with a side porch leading into a hallway with a utility cupboard. At the front of the home, you'll find a double bedroom and a separate sitting room—easily adaptable as a fourth bedroom if needed. The heart of the home is a large openplan kitchen, dining, and living area that opens onto the rear garden, an ideal space for relaxing and entertaining. A modern family bathroom completes the ground floor. Upstairs, there are two further bedrooms and a contemporary shower room, perfect for modern living. Outside, the property offers ample off-street parking and a beautifully maintained rear garden featuring a summerhouse—an ideal spot for enjoying warm days or hosting guests.

## **Key Features**

- Please Quote Ref: JJ1194
- · 3-4 Bedrooms
- · Open Plan Kitchen/Living space
- · Driveway for Several Vehicles
- · Beautifully Presented Accommodation

- · Spacious Chalet Bungalow
- · 2 Bathrooms
- · Well Maintained Garden
- Short Walk to Minster High Street & Train Station
- · A Must View!