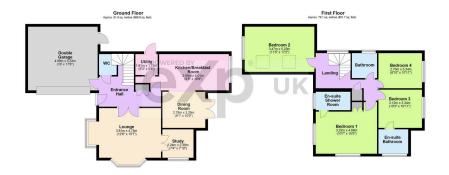

• Separate Dining Room & Downstairs Office

· Located on a Private Road

• Two Ensuite Bathrooms & Family Bathroom

Viewing Highly Recommended

otal area; approx. 171.0 sq. metres (1840.5 sq. feet) ineralors are for illustrative purposes only. No responsibility is accepted for any erro Plan produced using PlanUs.