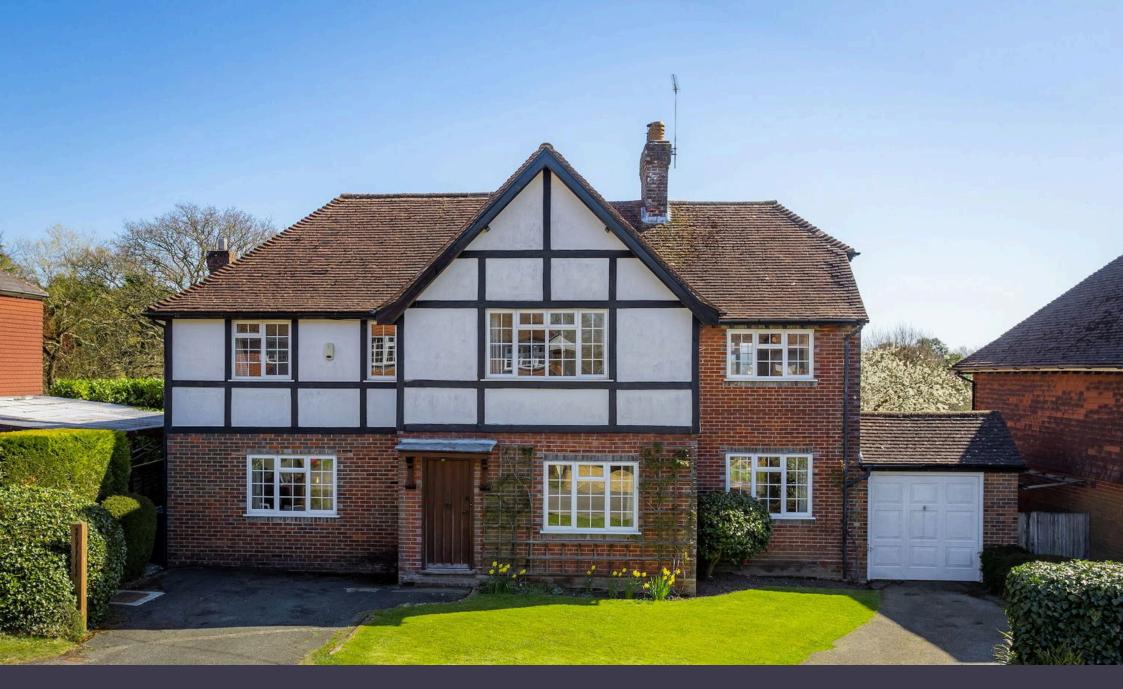

## Saxonwood Road, Battle

## Guide Price £800,000

🗀 5 🚰 2 🚍 3

- REF: KW0865 Guide Price £800,000
- Prime Location in one of the most sought after roads in Battle
- Requires refurbishment
- Attrctive 5 Bedroom 1930s Detached Family Home
- Plot is approx 0.25 acres
- Flexible Accommodation
- Beautifully well maintained south facing terrace and gardens
- No chain

- Walking distance to the town centre, schools and train station
- Attached Garage & Double
  Driveway

A rare opportunity to purchase this 5 bedroom detached family home in one of the most sought after roads in Battle. Set on a plot of 0.25 acres, the property boasts well maintained south facing gardens and flexible accommodation to suit your lifestyle and personal needs. Built in the 1930s, the property has been extended and offers plenty of space and flexibility, whilst retaining its charm and character. There is an attached garage with double driveway and is in a prime location with the town centre, schools and train station, a few minutes walk away.