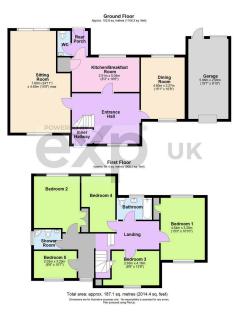

## Guide Price £800,000

🗀 5 🚰 2 🚍 3

- REF: KW0865 Guide Price £800,000
- Prime Location in one of the most sought after roads in Battle
- Requires refurbishment
- Attrctive 5 Bedroom 1930s Detached Family Home
- Plot is approx 0.25 acres
- Flexible Accommodation
- Beautifully well maintained south facing terrace and gardens
- No chain

- Walking distance to the town centre, schools and train station
- Attached Garage & Double
  Driveway

A rare opportunity to purchase this 5 bedroom detached family home in one of the most sought after roads in Battle. Set on a plot of 0.25 acres, the property boasts well maintained south facing gardens and flexible accommodation to suit your lifestyle and personal needs. Built in the 1930s, the property has been extended and offers plenty of space and flexibility, whilst retaining its charm and character. There is an attached garage with double driveway and is in a prime location with the town centre, schools and train station, a few minutes walk away.