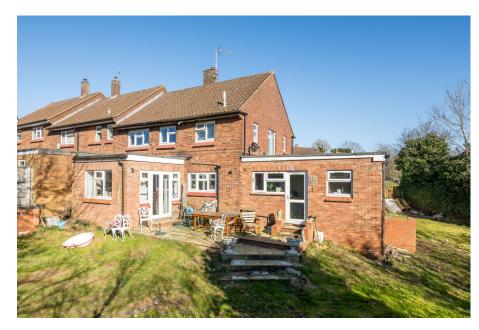

- End-terrace family home with Substantial garden and plot huge potential. to extend (STPP).
  - · Large kitchen/breakfast, separate utility.
  - · Real wood floors, fireplace, ample storage.
  - Walking distance to both primary and secondary schools.
  - Please quote JM0792 when enquiring.

DEVELOPERS AWARE - A spacious family home with large plot at the side with potential to extend (STPP). Within walking distance to both primary, secondary schools and local amenities. Offered chain free.