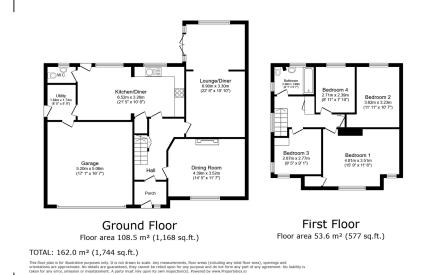

## julesmiddleton.exp.uk.com

07539 429 451

£695,000

- Two reception rooms, four double bedrooms.
- · Off Street Parking with double garage.
- · Upstairs bathroom, downstairs cloakroom.
- 15 mins from town centre and mainline station.

- End-terrace family home with Substantial garden and plot huge potential. to extend (STPP).
  - · Large kitchen/breakfast, separate utility.
  - · Real wood floors, fireplace, ample storage.
  - Walking distance to both primary and secondary schools.
  - Please quote JM0792 when enquiring.

DEVELOPERS AWARE - A spacious family home with large plot at the side with potential to extend (STPP). Within walking distance to both primary, secondary schools and local amenities. Offered chain free.