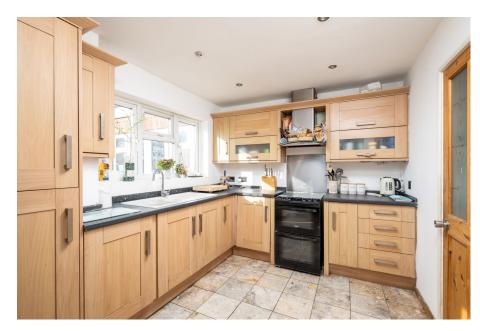

- End-terrace family home with Substantial garden and plot huge potential. to extend (STPP).
  - · Large kitchen/breakfast, separate utility.
  - · Real wood floors, fireplace, ample storage.
  - Walking distance to both primary and secondary schools.
  - Please quote JM0792 when enquiring.