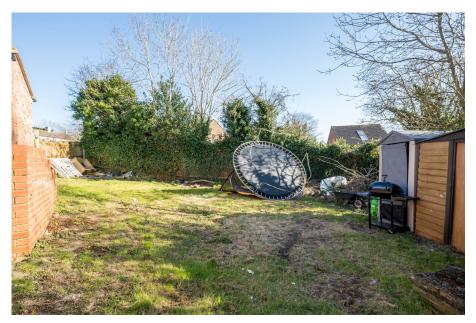

- End-terrace family home with Substantial garden and plot huge potential. to extend (STPP).
  - · Large kitchen/breakfast, separate utility.
  - · Real wood floors, fireplace, ample storage.
  - Walking distance to both primary and secondary schools.
  - Please quote JM0792 when enquiring.

DEVELOPERS AWARE - A spacious family home with large plot at the side with potential to extend (STPP). Within walking distance to both primary, secondary schools and local amenities. Offered chain free.