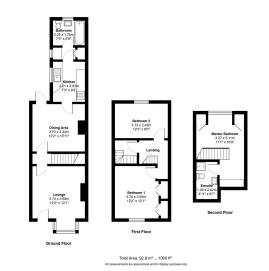

## Alexandra Road, Chipperfield, Kings Langley, WD4 9DS Guide Price £499.950

**▶** 3 **▲** 2 **▲** 2

- Reference BM0526
- Master Bedroom with En Suite
- Gas Fired Heating to Radiators
- Extended 3 BED COTTAGE in CUL DE SAC
  - Two seperate Reception Rooms
- Peaceful Location, handy for 
  Recently Installed Gas Combi local Shops
- South facing Courtyard Garden
- No Sales Chain

## Galley Style Fitted Kitchen Boiler

A wonderful 3 BED CHARACTER COTTAGE at the heart of the village of CHIPPERFIELD, located in a sought after quiet CUL DE SAC. Chipperfield is one of Hertfordshire's most popular villages with commuters, from London. Features include a SOUTH facing REAR GARDEN & Master Bedroom with En-suite, plus Study Area. There is good access to Kings Langley & Hemel Hempstead TRAIN STATIONS (London Euston). Alternatively the Metropolitan Line (Underground) is available at Chesham. The A41, M25 & motorway network are easily accessible. Good access to local St Pauls C of E Primary School & Bovingdon Primary Academy. The accommodation is spread over 3 floors, including; Master Bedroom with Study Area & Ensuite Shower Room in a LOFT CONVERSION. There are two further double Bedrooms at First floor level. The property is well presented & retains some original character including open fireplace in the Dining Room, Panelled Doors & Sash Windows.