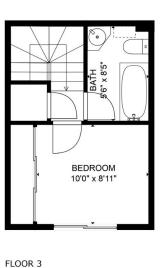

FLOOR 1

FLOOR 2

Mayfair

TOTAL: 552 sq. ft
BELOW GROUND: 66 sq. ft, FLOOR 2: 267 sq. ft, FLOOR 3: 219 sq. ft
EXCLUDED AREAS: PORCH: 27 sq. ft, GARAGE: 178 sq. ft

FLOOR PLAN CREATED BY CUBICASA APP. MEASUREMENTS DEEMED HIGHLY RELIABLE BUT NOT GUARANTEED.