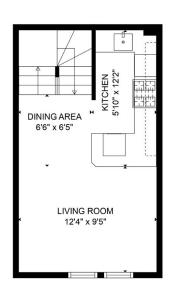

FLOOR 1

FLOOR 2

Mayfair

TOTAL: 552 sq. ft
BELOW GROUND: 66 sq. ft, FLOOR 2: 267 sq. ft, FLOOR 3: 219 sq. ft
EXCLUDED AREAS: PORCH: 27 sq. ft, GARAGE: 178 sq. ft

FLOOR PLAN CREATED BY CUBICASA APP. MEASUREMENTS DEEMED HIGHLY RELIABLE BUT NOT GUARANTEED.