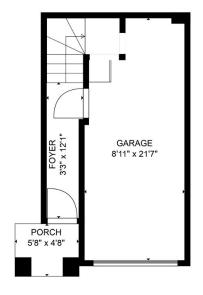

FLOOR 1

FLOOR 2

Mayfair

TOTAL: 552 sq. ft
BELOW GROUND: 66 sq. ft, FLOOR 2: 267 sq. ft, FLOOR 3: 219 sq. ft
EXCLUDED AREAS: PORCH: 27 sq. ft, GARAGE: 178 sq. ft

FLOOR PLAN CREATED BY CUBICASA APP. MEASUREMENTS DEEMED HIGHLY RELIABLE BUT NOT GUARANTEED.