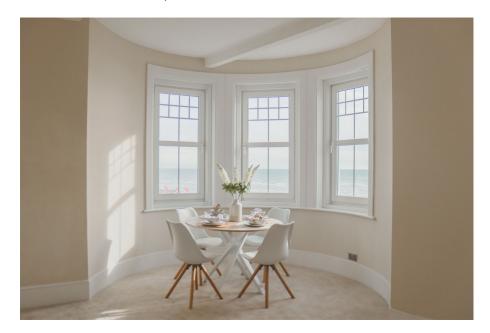

Its a naturally beautifully lit, generously proportioned 2nd Floor Appartment which has been sensitively renovated meaning you literally have to drop your bags and you are in!

The entrance hallway has a storage cupboard and leads onto the large living/dining space. The Art Deco curved window in the east corner is the perfect spot for the dining area giving you triple aspect views. The rest of the living room is generously proportioned and has the original fireplace, and access to your private balcony for cup of coffee in the morning to watch the sunrise, or a glass of wine on a summer evening watching some magnificent sunsets!