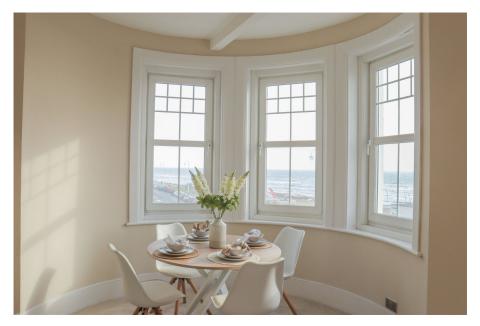

Its a naturally beautifully lit, generously proportioned 2nd Floor Appartment which has been sensitively renovated meaning you literally have to drop your bags and you are in!

The entrance hallway has a storage cupboard and leads onto the large living/dining space. The Art Deco curved window in the east corner is the perfect spot for the dining area giving you triple aspect views. The rest of the living room is generously proportioned and has the original fireplace, and access to your private balcony for cup of coffee in the morning to watch the sunrise, or a glass of wine on a summer evening watching some magnificent sunsets!