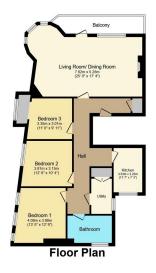

The brand new kitchen contains all integrated appliances including a slimline dishwasher, fridge/freezer, electric oven and mount gas hob with fitted extractor hood.

Total floor area 96.5 m<sup>2</sup> (1,038 sq.ft.) approx
This plan is for illustration purposes only and may not be representative of the property. Plan not to scale. Powered by PropertyBo