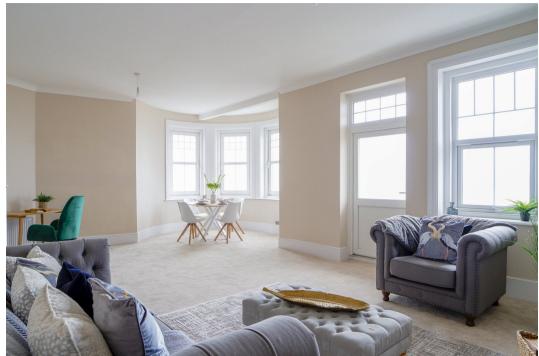

Its a naturally beautifully lit, generously proportioned 2nd Floor Appartment which has been sensitively renovated meaning you literally have to drop your bags and you are in!

The entrance hallway has a storage cupboard and leads onto the large living/dining space. The Art Deco curved window in the east corner is the perfect spot for the dining area giving you triple aspect views. The rest of the living room is generously proportioned and has the original fireplace, and access to your private balcony for cup of coffee in the morning to watch the sunrise, or a glass of wine on a summer evening watching some magnificent sunsets!