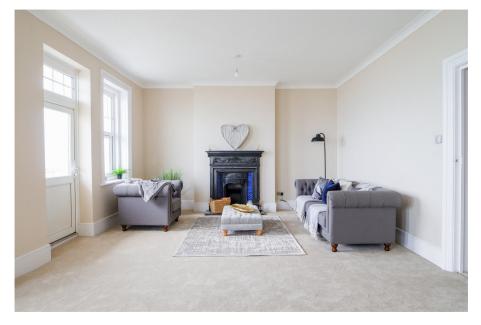

Its a naturally beautifully lit, generously proportioned 2nd Floor Appartment which has been sensitively renovated meaning you literally have to drop your bags and you are in!

The entrance hallway has a storage cupboard and leads onto the large living/dining space. The Art Deco curved window in the east corner is the perfect spot for the dining area giving you triple aspect views. The rest of the living room is generously proportioned and has the original fireplace, and access to your private balcony for cup of coffee in the morning to watch the sunrise, or a glass of wine on a summer evening watching some magnificent sunsets!