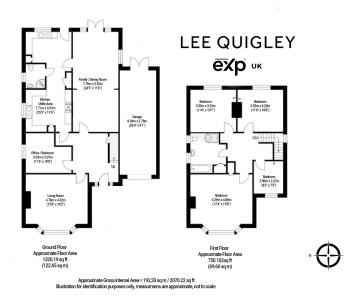

## Guide Price £650,000

Four Double Bedrooms
Rear Extension

 Three Reception Rooms
Newly Fitted Kitchen & Utility Room

Newly Fitted Bathrooms
Fantastic Sized Rooms

 Detached Family Home
Immaculately Presented Throughout

 Off Road Parking For Multiple
EPC - C / Council Tax - E Vehicles

We are delighted to bring to market this fantastic sized four/five bedroom family home situated in Broadwater. This home has great room sizes throughout, from the entrance opening to the large welcoming hall with doors to all ground floor rooms. Benefits include a West aspect lounge, high ceilings throughout a newly fitted kitchen, utility and bathrooms.

Being Located in Broadwater, this property is a short walk to local supermarkets, parks, local takeaways' & restaurants. With ease of access to Local transport links & Brighton commuters.

Further features are a great sized office or downstairs bedroom, an extended family room opening out onto the garden. A tandem garage and parking for several cars on the front driveway.