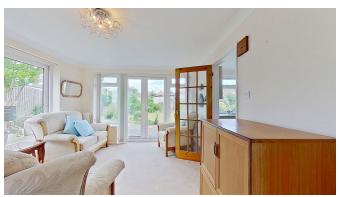

Internally - the property welcomes you through a porch into a spacious entrance hall. The ground floor features a bright and expansive lounge/dining room, a separate sitting/garden room, and a beautifully appointed kitchen complete with sleek quartz worktops, an abundance of matching wall and base units, and a charming breakfast area. Additional conveniences include a separate office, utility room, and a modern shower room/WC. A converted garage adds flexible living space, ideal for a playroom, studio, or guest accommodation.