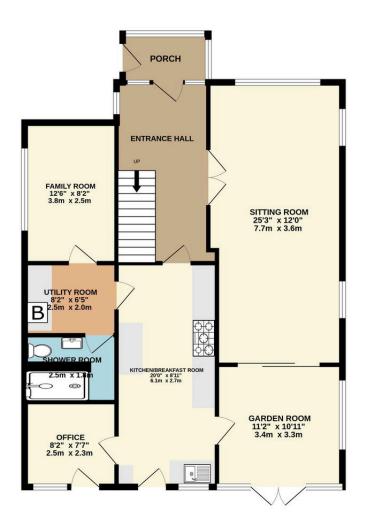

Internally - the property welcomes you through a porch into a spacious entrance hall. The ground floor features a bright and expansive lounge/dining room, a separate sitting/garden room, and a beautifully appointed kitchen complete with sleek quartz worktops, an abundance of matching wall and base units, and a charming breakfast area. Additional conveniences include a separate office, utility room, and a modern shower room/WC. A converted garage adds flexible living space, ideal for a playroom, studio, or guest accommodation.

TOTAL FLOOR AREA: 1641 sq.ft. (152.5 sq.m.) approx.

Whilst every attempt has been made to ensure the accuracy of the floorplan contained here, measurements of doors, windows, rooms and any other items are approximate and no responsibility is taken for any error, omission or mis-statement. This plan is for illustrative purposes only and should be used as such by any prospective purchaser. The services, systems and appliances shown have not been tested and no guarantee as to their operability or efficiency can be given.