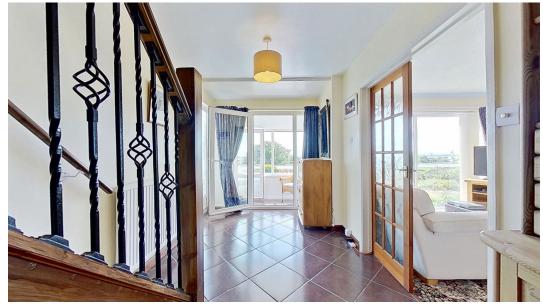

Internally - the property welcomes you through a porch into a spacious entrance hall. The ground floor features a bright and expansive lounge/dining room, a separate sitting/garden room, and a beautifully appointed kitchen complete with sleek quartz worktops, an abundance of matching wall and base units, and a charming breakfast area. Additional conveniences include a separate office, utility room, and a modern shower room/WC. A converted garage adds flexible living space, ideal for a playroom, studio, or guest accommodation.