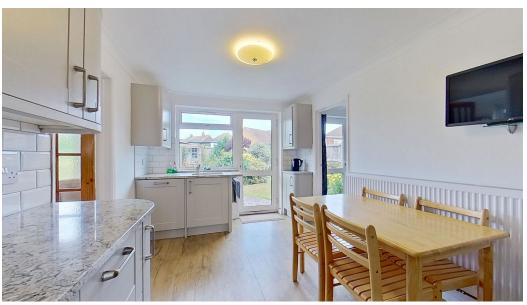

Internally - the property welcomes you through a porch into a spacious entrance hall. The ground floor features a bright and expansive lounge/dining room, a separate sitting/garden room, and a beautifully appointed kitchen complete with sleek quartz worktops, an abundance of matching wall and base units, and a charming breakfast area. Additional conveniences include a separate office, utility room, and a modern shower room/WC. A converted garage adds flexible living space, ideal for a playroom, studio, or guest accommodation.