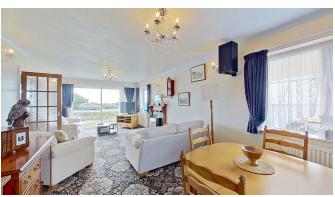

Internally - the property welcomes you through a porch into a spacious entrance hall. The ground floor features a bright and expansive lounge/dining room, a separate sitting/garden room, and a beautifully appointed kitchen complete with sleek quartz worktops, an abundance of matching wall and base units, and a charming breakfast area. Additional conveniences include a separate office, utility room, and a modern shower room/WC. A converted garage adds flexible living space, ideal for a playroom, studio, or guest accommodation.