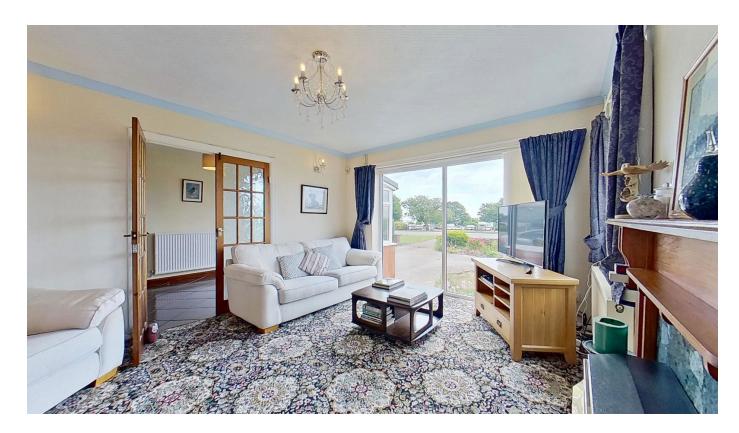

Internally - the property welcomes you through a porch into a spacious entrance hall. The ground floor features a bright and expansive lounge/dining room, a separate sitting/garden room, and a beautifully appointed kitchen complete with sleek quartz worktops, an abundance of matching wall and base units, and a charming breakfast area. Additional conveniences include a separate office, utility room, and a modern shower room/WC. A converted garage adds flexible living space, ideal for a playroom, studio, or guest accommodation.