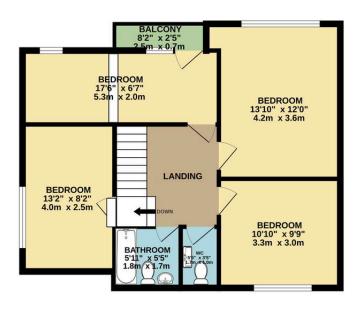

Upstairs, a wide landing leads to four well-proportioned double bedrooms. Two front-facing rooms enjoy uninterrupted sea views, with one benefiting from its own private balcony, perfect for enjoying a morning coffee while taking in the coastal breeze. A three-piece family bathroom and a separate WC complete the upper floor.

TOTAL FLOOR AREA: 1641 sq.ft. (152.5 sq.m.) approx.

Whilst every attempt has been made to ensure the accuracy of the floorplan contained here, measurements of doors, windows, rooms and any other items are approximate and no responsibility is taken for any error, omission or mis-statement. This plan is for illustrative purposes only and should be used as such by any prospective purchaser. The services, systems and appliances shown have not been tested and no guarantee as to their operability or efficiency can be given.