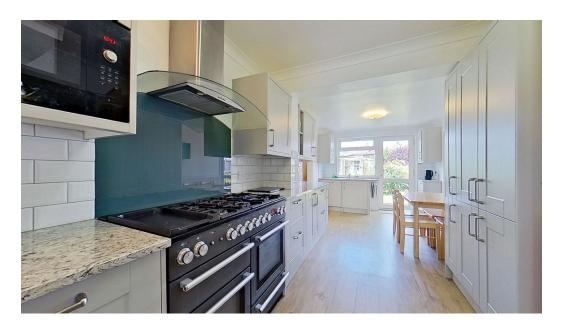

Internally - the property welcomes you through a porch into a spacious entrance hall. The ground floor features a bright and expansive lounge/dining room, a separate sitting/garden room, and a beautifully appointed kitchen complete with sleek quartz worktops, an abundance of matching wall and base units, and a charming breakfast area. Additional conveniences include a separate office, utility room, and a modern shower room/WC. A converted garage adds flexible living space, ideal for a playroom, studio, or guest accommodation.