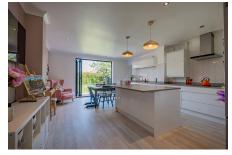

## Salisbury Road, Bromley, BR2

A charming 3-bedroom end of terrace home on Salisbury Road, Bromley, built in 2001 with Victorian-style character. Featuring a spacious kitchen/diner with central island and French doors to the garden, a separate reception room, three bedrooms, and potential for a loft extension. Set on a generous corner plot with a landscaped front garden, side access, and a large rear garden with patio and lawn—ideal for family living.

- · Book a viewing today!
- Large kitchen/diner with central island and garden access
- · Downstairs W.C. for added convenience
- Rear garden with patio, lawn, and mature planting
- Quiet residential location, close to outstanding state schools and transport links