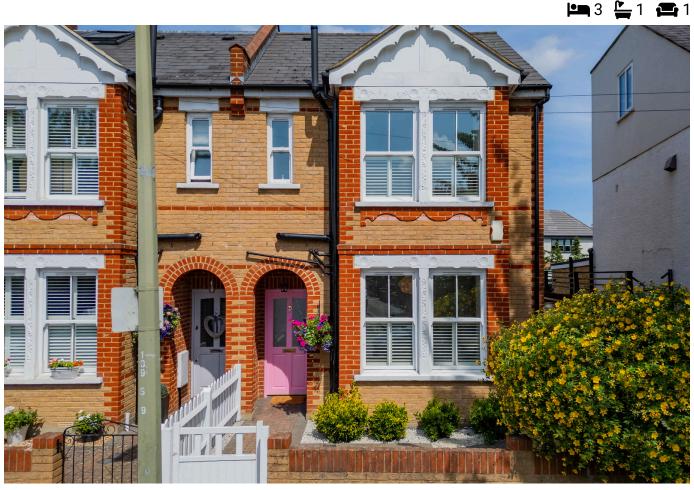

## Salisbury Road, Bromley, BR2

A charming 3-bedroom end of terrace home on Salisbury Road, Bromley, built in 2001 with Victorian-style character. Featuring a spacious kitchen/diner with central island and French doors to the garden, a separate reception room, three bedrooms, and potential for a loft extension. Set on a generous corner plot with a landscaped front garden, side access, and a large rear garden with patio and lawn—ideal for family living.

## **Key Features**

- Please Quote RF0924 for all Enquires
- · Three-bedroom end of terrace home
- Separate reception room with bay window
- Charming landscaped front garden
- Potential to extend into the loft (STPP)

- · Book a viewing today!
- Large kitchen/diner with central island and garden access
- · Downstairs W.C. for added convenience
- Rear garden with patio, lawn, and mature planting
- Quiet residential location, close to outstanding state schools and transport links