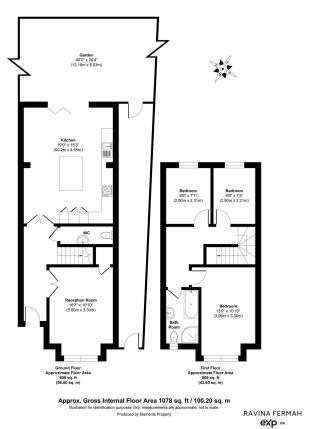

## Salisbury Road, Bromley, BR2

A charming 3-bedroom end of terrace home on Salisbury Road, Bromley, built in 2001 with Victorian-style character. Featuring a spacious kitchen/diner with central island and French doors to the garden, a separate reception room, three bedrooms, and potential for a loft extension. Set on a generous corner plot with a landscaped front garden, side access, and a large rear garden with patio and lawn—ideal for family living.

## Salisbury Road, Bromley, BR2 9PU