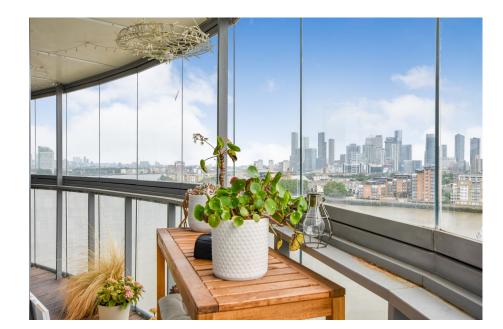

This superb three bedroom apartment boasts excellent natural light, which is enhanced by the large floor to ceiling windows. Internally, there is a generous living area, encompassing a quality fitted kitchen, a vast wrap around balcony spanning the entire length of the apartment, offering sublime views across the River Thames and on towards the Canary Wharf skyline. There are three bedrooms, all of which have fitted wardrobes, plus there are two modern bathroom suites.