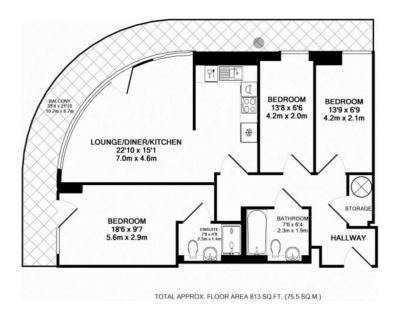

This superb three bedroom apartment boasts excellent natural light, which is enhanced by the large floor to ceiling windows. Internally, there is a generous living area, encompassing a quality fitted kitchen, a vast wrap around balcony spanning the entire length of the apartment, offering sublime views across the River Thames and on towards the Canary Wharf skyline. There are three bedrooms, all of which have fitted wardrobes, plus there are two modern bathroom suites.