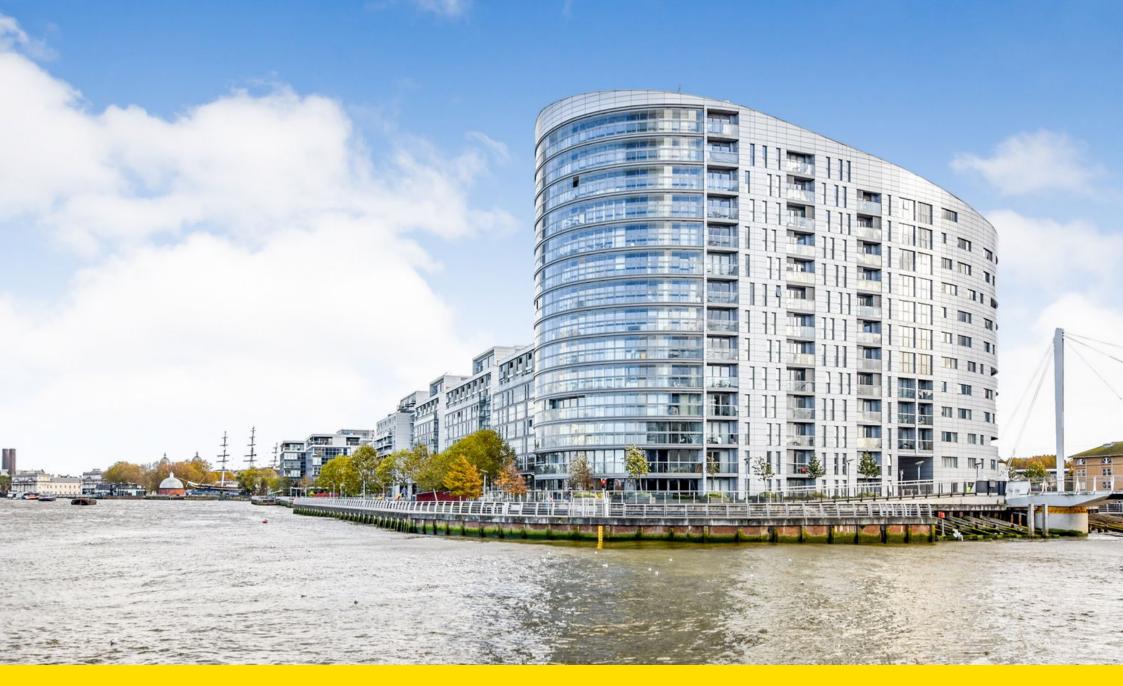

## **Dowells Street, London, SE10 9GE** £3,250PCM (Deposit: £3,750)

🍋 3 🚰 2 🚍 1

Tax Band: G Furnished: Not Specified

A stunning 10th floor apartment with amazing views of Canary Wharf across the River Thames and on towards the London skyline.

This superb three bedroom apartment boasts excellent natural light, which is enhanced by the large floor to ceiling windows. Internally, there is a generous living area, encompassing a quality fitted kitchen, a vast wrap around balcony spanning the entire length of the apartment, offering sublime views across the River Thames and on towards the Canary Wharf skyline. There are three bedrooms, all of which have fitted wardrobes, plus there are two modern bathroom suites.