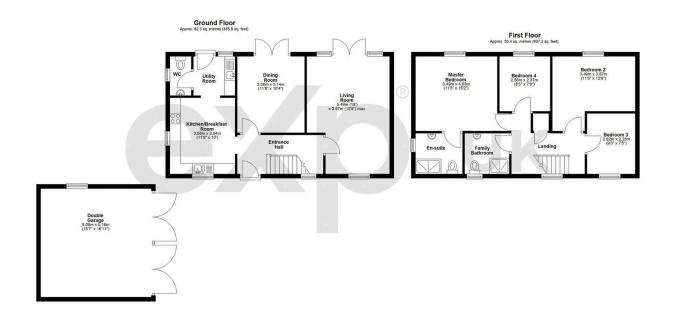

## Linden Grove, Great Linford

Offers Over £550,000 (Guide price £550,000 to £575,000)

Located in the highly desirable and picturesque area of Great Linford, this beautifully presented four-bedroom detached family home with a double garage offers an exceptional standard of living and has been thoughtfully updated by the current owners over the past nine years. REF:AJ1276

## **Key Features**

- · 1980s built detached home
- · Council tax band E
- 139m2 = 1493 Sq Ft
- New boiler and central heating system (2023)
- Stylish ensuite and contemporary family bathroom

- Current owners since 2016
- Approx. monthly utility bills = £150pcm
- · Vendors are re-locating
- · Recently replaced double-glazed windows and doors
- REF: AJ1276