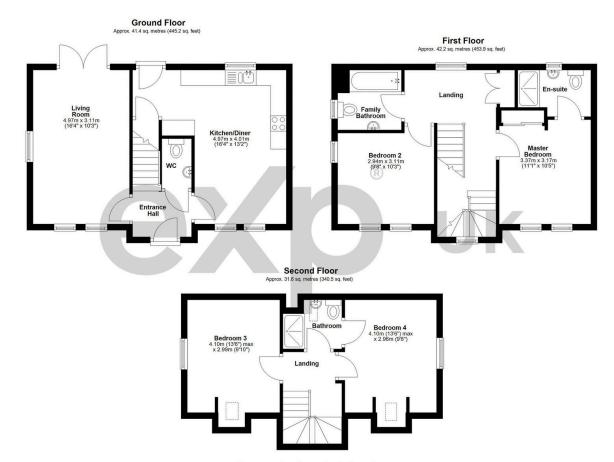

## **Antonius Way**

Offers Over £500,000

Situated in the highly desirable Fairfields development of Milton Keynes, this beautifully presented four-bedroom detached family home built by Barratt Homes offers a modern and versatile living environment across three well-designed floors.

## **Key Features**

- Originally built by Barratt Homes in 2019
- · Council Tax Band E
- 115m2 = 1240 Sq Ft
- Annual grounds keep charge £130 per ann
- · Excellent local schools

- Current owners from new
- Approx. monthly utility bills = £200.00
- · Vendors are re-locating
- Highly sought after location
- REF: AJ1276