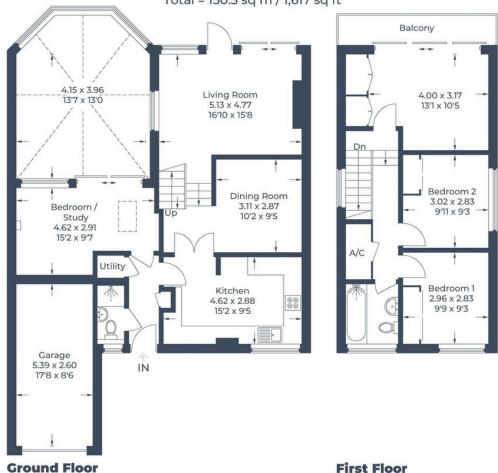

The property features a bright conservatory, a south-facing garden that enjoys sun throughout the day, a garage for secure parking or additional storage, and a dedicated study, perfect for home working. With two bathrooms, including a downstairs shower room, the home offers flexibility and comfort for modern family living.

As you arrive at this well-maintained 3/4-bedroom link-detached family home, you're welcomed by a tidy front garden and driveway leading to an attached garage, offering both secure parking and useful storage.

Step through the front door into a bright and airy entrance hall, where you'll find a generous study/bedroom 4, ideal for remote working, or occasional guest use. Continuing through, the hallway opens up into a spacious lounge and dining room, filled with natural light and is perfect for relaxing or entertaining with doors leading to the patio and garden.

The modern kitchen is well-equipped with ample storage and workspace and the conservatory, which provides year-round enjoyment and overlooks the beautiful south-facing garden, perfect for morning coffee, family meals, or summer evenings.

Upstairs, the property offers three well-proportioned bedrooms, including a master bedroom with fitted wardrobes and brand new balcony, along with the family bathroom.

Outside, the south-facing rear garden is a standout feature backing directly onto a private residents' field which is accessible via a rear gate. This green space is ideal for children, dog walking, or enjoying peaceful countryside views and includes a small play area and tennis court.