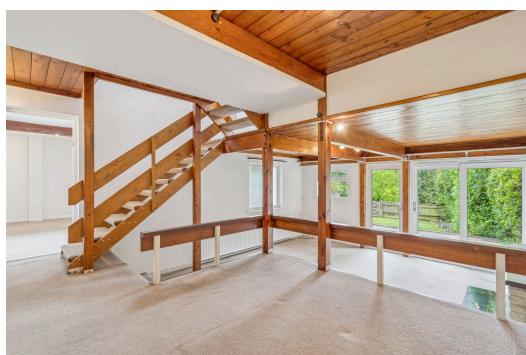

Step through the front door into a bright and airy entrance hall, where you'll find a generous study/bedroom 4, ideal for remote working, or occasional guest use. Continuing through, the hallway opens up into a spacious lounge and dining room, filled with natural light and is perfect for relaxing or entertaining with doors leading to the patio and garden.