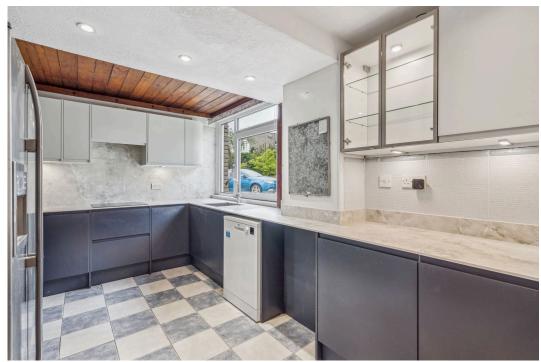

The modern kitchen is well-equipped with ample storage and workspace and the conservatory, which provides year-round enjoyment and overlooks the beautiful south-facing garden, perfect for morning coffee, family meals, or summer evenings.