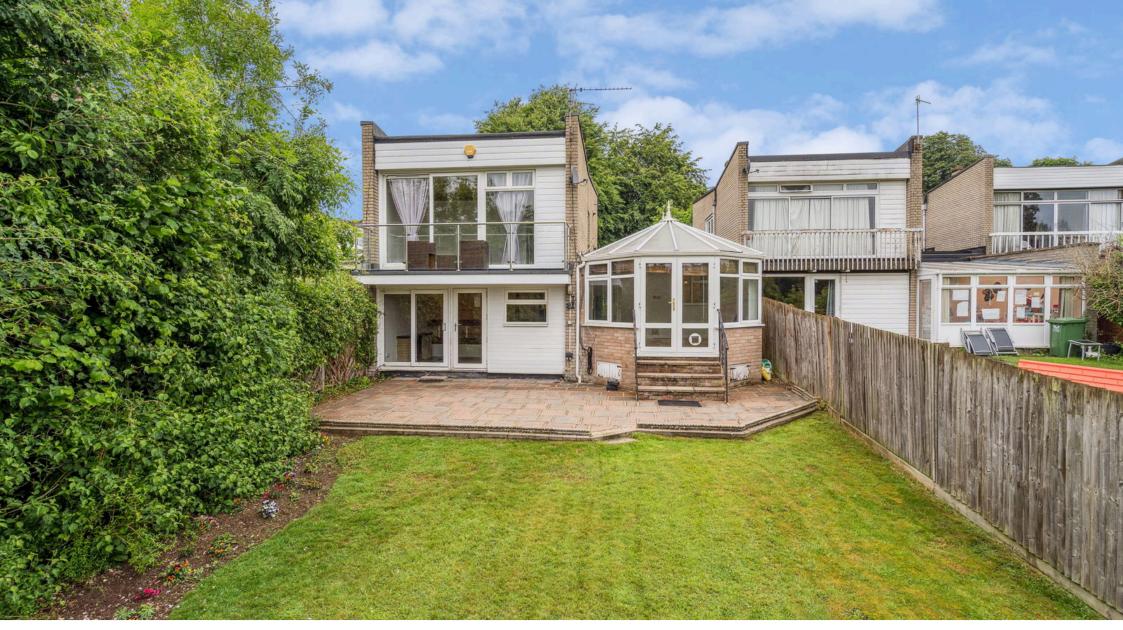

## Pheasant Drive, Downley, High Wycombe, HP13 5JH

With views over and direct access to a private residents' field at the rear, this extended 3/4-bedroom link-detached house is ideal for growing families seeking a peaceful residential location with local schools and amenities close by.

The property features a bright conservatory, a south-facing garden that enjoys sun throughout the day, a garage for secure parking or additional storage, and a dedicated study, perfect for home working. With two bathrooms, including a downstairs shower room, the home offers flexibility and comfort for modern family living.

As you arrive at this well-maintained 3/4-bedroom link-detached family home, you're welcomed by a tidy front garden and driveway leading to an attached garage, offering both secure parking and useful storage.

The modern kitchen is well-equipped with ample storage and workspace and the conservatory, which provides year-round enjoyment and overlooks the beautiful south-facing garden, perfect for morning coffee, family meals, or summer evenings.

Upstairs, the property offers three well-proportioned bedrooms, including a master bedroom with fitted wardrobes and brand new balcony, along with the family bathroom.

Outside, the south-facing rear garden is a standout feature backing directly onto a private residents' field which is accessible via a rear gate. This green space is ideal for children, dog walking, or enjoying peaceful countryside views and includes a small play area and tennis court.