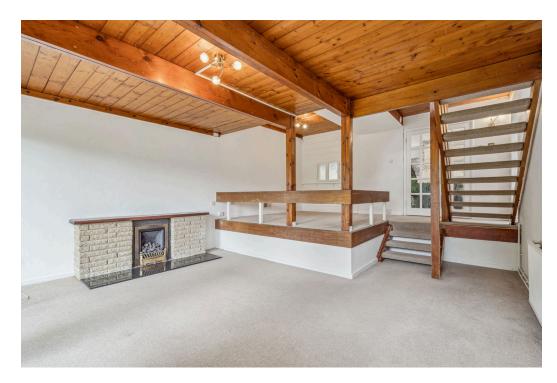

Step through the front door into a bright and airy entrance hall, where you'll find a generous study/bedroom 4, ideal for remote working, or occasional guest use. Continuing through, the hallway opens up into a spacious lounge and dining room, filled with natural light and is perfect for relaxing or entertaining with doors leading to the patio and garden.