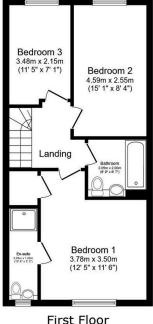

- Stylishly decorated throughout
- · Fltted Wardrobes in the 3rd bedroom
- Beautiful fitted kitchen with built in appliances
- 8 years NHBC remaining
- Quote

nickoakley.exp.uk.com

07368 552 274

Floor area 49.4 sq.m. (532 sq.ft.)

Floor area 49.4 sq.m. (532 sq.ft.)

Total floor area: 98.8 sq.m. (1,063 sq.ft.)

This floor plan is for illustrative purposes only. It is not drawn to scale. Any measurements, floor areas (including any total floor area), openings and orientations are approximate. No details are guaranteed, they cannot be relied upon for any purpose and do not form any part of any agreement. No liability is taken for any error, omission or misstatement. A party must rely upon its own inspection(s). Powered by www.Propertybox.io