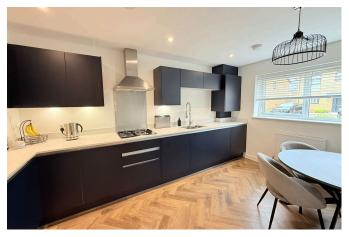

- Stylishly decorated throughout
- · Fltted Wardrobes in the 3rd bedroom
- Beautiful fitted kitchen with built in appliances
- 8 years NHBC remaining
- Quote

nickoakley.exp.uk.com

07368 552 274

Floor area 49.4 sq.m. (532 sq.ft.)

Check out this simply stunning 3 bedroom semi detached house that has been stylishly decorated throughout. The kitchen diner is a room that you will want to spend a lot of your time in as it has everything you need and perfect for entertaining guests. There is a large downstairs toilet, spacious lounge and rear garden with the main bedroom having a handy en suite. Close by to Bluewater shopping centre, the A2/M25 motorways and Greenhithe train station it is ideally located. There are plenty of boxes ticked here so make sure you book your viewing in.