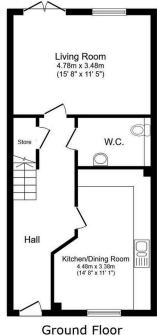

- Stylishly decorated throughout
- · Fltted Wardrobes in the 3rd bedroom
- Beautiful fitted kitchen with built in appliances
- 8 years NHBC remaining
- Quote

nickoakley.exp.uk.com

07368 552 274

Floor area 49.4 sq.m. (532 sq.ft.)

Floor area 49.4 sq.m. (532 sq.ft.)

Total floor area: 98.8 sq.m. (1,063 sq.ft.)

This floor plan is for illustrative purposes only. It is not drawn to scale. Any measurements, floor areas (including any total floor area), openings and orientations are approximate. No details are guaranteed, they cannot be relied upon for any purpose and do not form any part of any agreement. No liability is taken for any error, omission or misstatement. A party must rely upon its own inspection(s). Powered by www.Propertybox.io