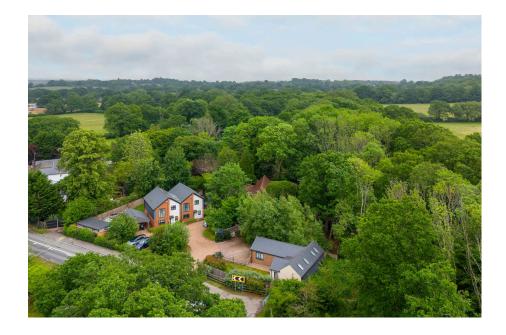

KATHERINE WAGNER

@katherine.wagner@exp.uk.com

#katherinewagner@exp.uk.com

**\** 07795 153 071

• REF KW0865 OIRO £500,000 • Modern Semi Detached

Family Home

Three Bedrooms

 Open plan Lounge/Dining/ Kitchen

• En-Suite & Downstairs WC

· Non Estate Location

Stunning Garden Room currently used as Play Room & Office
 Car Port & Workshop

 Low maintenance garden offering high degree of privacyInternal Viewing Highly Recommended

Total area: approx. 139.3 sq. metres (1499.9 sq. feet)
Dimensions are for illustrative purposes only. No responsibility is accepted for any errors

Stunning three bedroom modern, semi detached family home with open plan living, dining and kitchen area, perfect for entertaining and family occasions. There is an en-suite to the master bedroom, bathroom and downstairs WC. Boasting a detached car port and workshop. The current owners have added a garden room, currently used as an office and play room, but offering lots of flexibility and space. There is also a child friendly garden on a generous plot, in a fantastic non estate position.