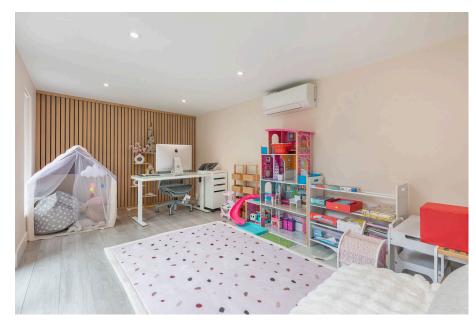

• En-Suite & Downstairs WC

· Non Estate Location

Stunning Garden Room currently used as Play Room & Office
 Car Port & Workshop

 Low maintenance garden offering high degree of privacyInternal Viewing Highly Recommended

Total area: approx. 139.3 sq. metres (1499.9 sq. feet)
Dimensions are for illustrative purposes only. No responsibility is accepted for any errors

Stunning three bedroom modern, semi detached family home with open plan living, dining and kitchen area, perfect for entertaining and family occasions. There is an en-suite to the master bedroom, bathroom and downstairs WC. Boasting a detached car port and workshop. The current owners have added a garden room, currently used as an office and play room, but offering lots of flexibility and space. There is also a child friendly garden on a generous plot, in a fantastic non estate position.