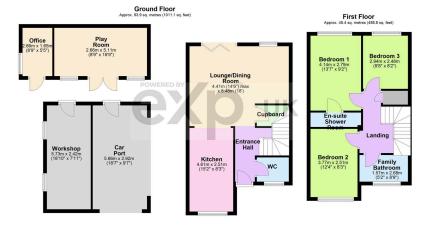

Total area: approx. 139.3 sq. metres (1499.9 sq. feet)
Dimensions are for illustrative purposes only. No responsibility is accepted for any errors

Stunning three bedroom modern, semi detached family home with open plan living, dining and kitchen area, perfect for entertaining and family occasions. There is an en-suite to the master bedroom, bathroom and downstairs WC. Boasting a detached car port and workshop. The current owners have added a garden room, currently used as an office and play room, but offering lots of flexibility and space. There is also a child friendly garden on a generous plot, in a fantastic non estate position.