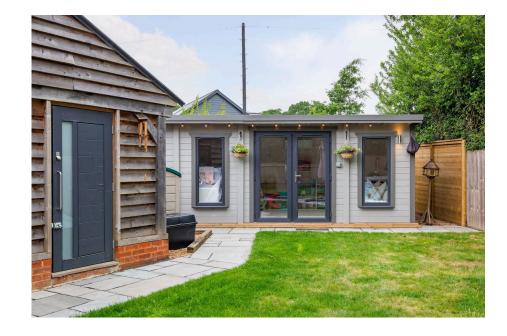

• En-Suite & Downstairs WC

· Non Estate Location

Stunning Garden Room currently used as Play Room & Office
 Car Port & Workshop

 Low maintenance garden offering high degree of privacyInternal Viewing Highly Recommended

Total area: approx. 139.3 sq. metres (1499.9 sq. feet)
Dimensions are for illustrative purposes only. No responsibility is accepted for any errors

Stunning three bedroom modern, semi detached family home with open plan living, dining and kitchen area, perfect for entertaining and family occasions. There is an en-suite to the master bedroom, bathroom and downstairs WC. Boasting a detached car port and workshop. The current owners have added a garden room, currently used as an office and play room, but offering lots of flexibility and space. There is also a child friendly garden on a generous plot, in a fantastic non estate position.