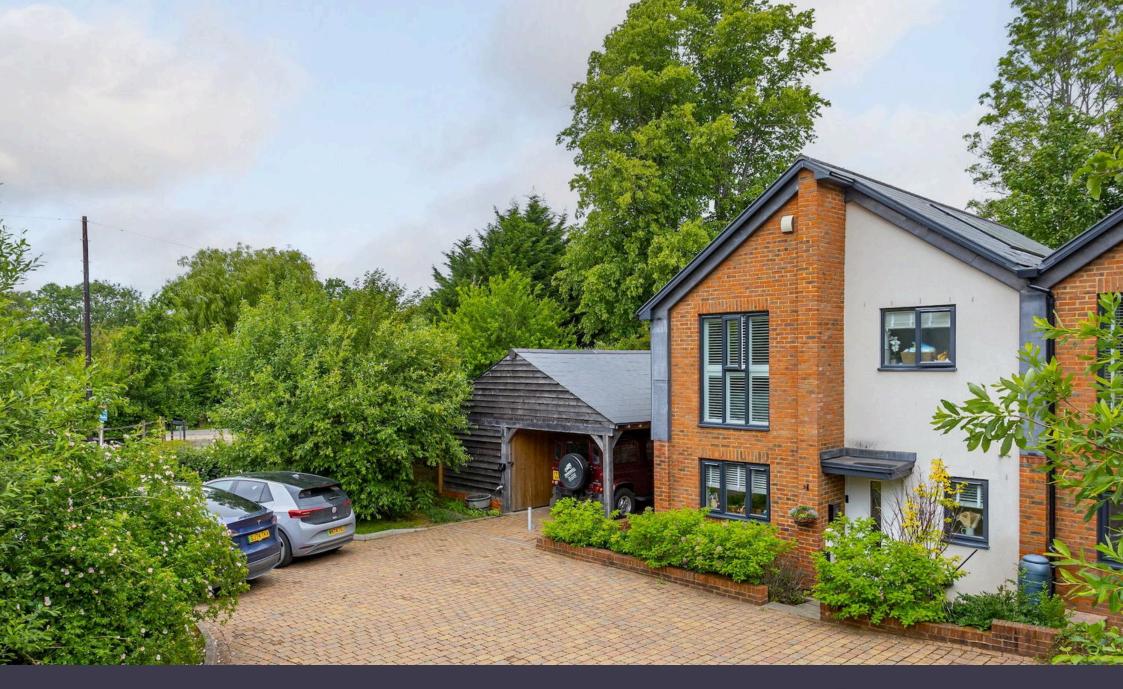

• En-Suite & Downstairs WC

· Non Estate Location

Stunning Garden Room currently used as Play Room & Office
 Car Port & Workshop

 Low maintenance garden offering high degree of privacyInternal Viewing Highly Recommended

Total area: approx. 139.3 sq. metres (1499.9 sq. feet)
Dimensions are for illustrative purposes only. No responsibility is accepted for any errors

Stunning three bedroom modern, semi detached family home with open plan living, dining and kitchen area, perfect for entertaining and family occasions. There is an en-suite to the master bedroom, bathroom and downstairs WC. Boasting a detached car port and workshop. The current owners have added a garden room, currently used as an office and play room, but offering lots of flexibility and space. There is also a child friendly garden on a generous plot, in a fantastic non estate position.