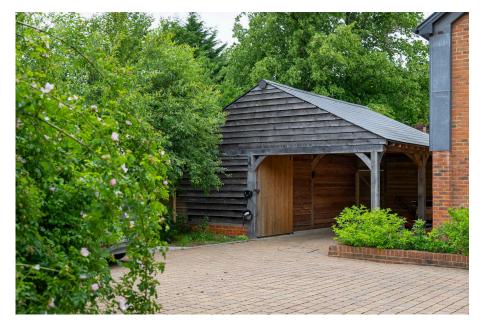

• En-Suite & Downstairs WC

· Non Estate Location

Stunning Garden Room currently used as Play Room & Office
 Car Port & Workshop

 Low maintenance garden offering high degree of privacyInternal Viewing Highly Recommended

Total area: approx. 139.3 sq. metres (1499.9 sq. feet)
Dimensions are for illustrative purposes only. No responsibility is accepted for any errors

Stunning three bedroom modern, semi detached family home with open plan living, dining and kitchen area, perfect for entertaining and family occasions. There is an en-suite to the master bedroom, bathroom and downstairs WC. Boasting a detached car port and workshop. The current owners have added a garden room, currently used as an office and play room, but offering lots of flexibility and space. There is also a child friendly garden on a generous plot, in a fantastic non estate position.