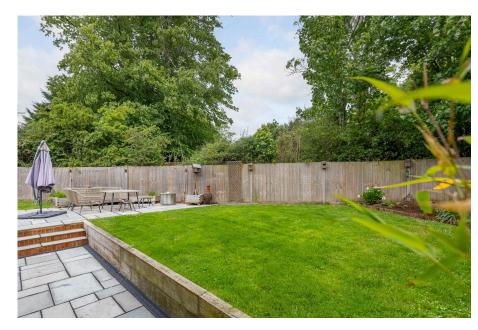

• En-Suite & Downstairs WC

· Non Estate Location

Stunning Garden Room currently used as Play Room & Office
 Car Port & Workshop

 Low maintenance garden offering high degree of privacyInternal Viewing Highly Recommended

Total area: approx. 139.3 sq. metres (1499.9 sq. feet)
Dimensions are for illustrative purposes only. No responsibility is accepted for any errors

Stunning three bedroom modern, semi detached family home with open plan living, dining and kitchen area, perfect for entertaining and family occasions. There is an en-suite to the master bedroom, bathroom and downstairs WC. Boasting a detached car port and workshop. The current owners have added a garden room, currently used as an office and play room, but offering lots of flexibility and space. There is also a child friendly garden on a generous plot, in a fantastic non estate position.