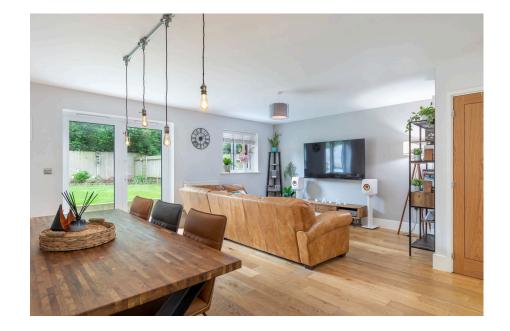

• En-Suite & Downstairs WC

· Non Estate Location

Stunning Garden Room currently used as Play Room & Office
 Car Port & Workshop

 Low maintenance garden offering high degree of privacyInternal Viewing Highly Recommended

Total area: approx. 139.3 sq. metres (1499.9 sq. feet)
Dimensions are for illustrative purposes only. No responsibility is accepted for any errors

Stunning three bedroom modern, semi detached family home with open plan living, dining and kitchen area, perfect for entertaining and family occasions. There is an en-suite to the master bedroom, bathroom and downstairs WC. Boasting a detached car port and workshop. The current owners have added a garden room, currently used as an office and play room, but offering lots of flexibility and space. There is also a child friendly garden on a generous plot, in a fantastic non estate position.