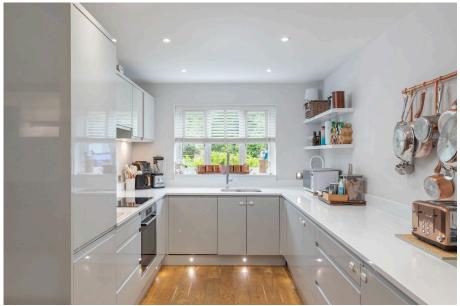

• En-Suite & Downstairs WC

· Non Estate Location

Stunning Garden Room currently used as Play Room & Office
 Car Port & Workshop

 Low maintenance garden offering high degree of privacyInternal Viewing Highly Recommended

Total area: approx. 139.3 sq. metres (1499.9 sq. feet)
Dimensions are for illustrative purposes only. No responsibility is accepted for any errors

Stunning three bedroom modern, semi detached family home with open plan living, dining and kitchen area, perfect for entertaining and family occasions. There is an en-suite to the master bedroom, bathroom and downstairs WC. Boasting a detached car port and workshop. The current owners have added a garden room, currently used as an office and play room, but offering lots of flexibility and space. There is also a child friendly garden on a generous plot, in a fantastic non estate position.