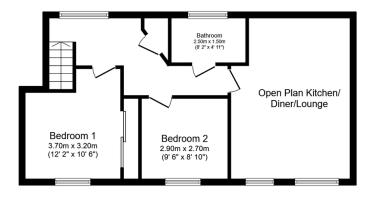

nickoakley.exp.uk.com

07368 552 274

Ground Floor Floor area 5.9 sq.m. (63 sq.ft.)

First Floor Floor area 56.9 sq.m. (612 sq.ft.)

Garage Floor area 18.9 sq.m. (203 sq.ft.)

Total floor area: 81.6 sq.m. (879 sq.ft.)

This floor plan is for illustrative purposes only. It is not drawn to scale. Any measurements, floor areas (including any total floor area), openings and orientations are approximate. No details are guaranteed, they cannot be relied upon for any purpose and do not form any part of any agreement. No liability is taken for any error, omission or misstatement. A party must rely upon its own inspection(s). Powered by www.Propertybox.io