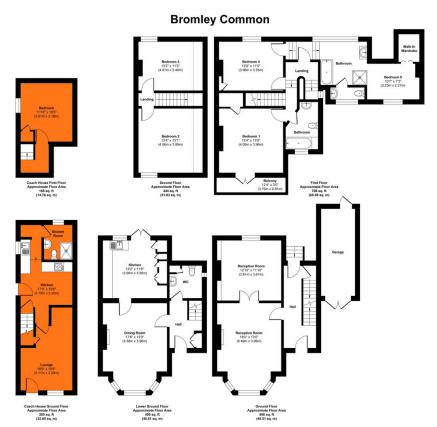

## Belle Vue Home, Bromley Common, BR2

A stunning five-bedroom Grade II listed villa in Bromley Common, offering elegant 1830s architecture, generous living space across multiple levels, and a self-contained Coach House. Set back 35 yards from the road, this home combines peace, privacy, and timeless character, featuring a private balcony, multiple en suites, a spacious garden, and ample parking.

## **Key Features**

- Please Quote RF0924 for all Enquires.
- · Five-bedroom Grade II listed villa with exceptional period features
- Three bedrooms on the first floor & 2 bedrooms on the second floor
- Single garage
- · Extensive rear garden with hidden spaces, mature trees, and shrubs

- Book a viewing today
- · Two reception rooms and separate dining room
- · Self-contained Coach House with lounge, kitchen, shower room, and bedroom
- · Large driveway for multiple cars
- · Peaceful location in a conservation area, set 35 yards back from the road

Approx. Gross Internal Floor Area 2540 sq. ft / 235.80 sq. m (Excluding Garage)