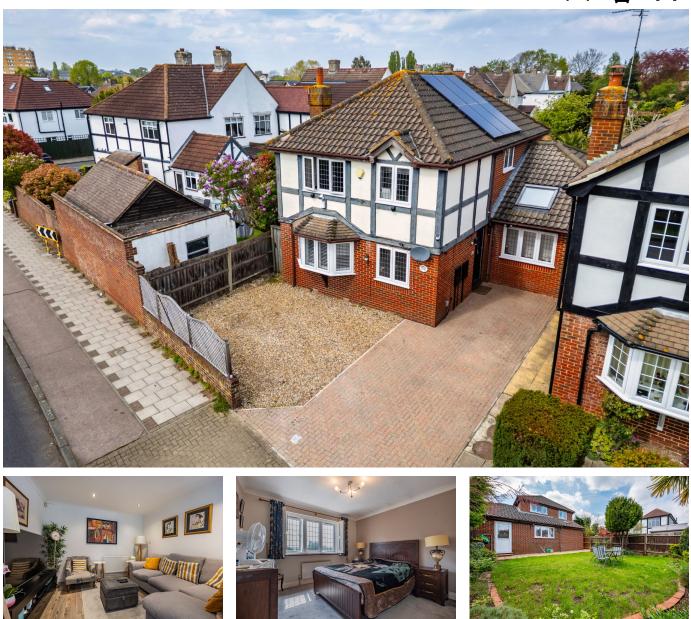

## Magpie Hall Lane, Bromley, BR2 8EH

🍋 5 🚔 3 🚘 3

ехр ик

This beautifully presented five-bedroom detached home on Magpie Hall Lane, Bromley, offers spacious living with elegant features and modern comforts. Set back from the road, it boasts a large driveway, front pebble-dashed area, and a generous rear garden with patio and lawn. Highlights include a bright reception room with cast iron fireplace, study, extended kitchen, and three shower rooms. Upstairs features include a luxurious walk-in wardrobe, en-suite to the principal bedroom, and solar panels for energy efficiency. At approx. 1,427 sq ft, it's an ideal family home in a highly sought-after location.

## **Key Features**

- Please Quote RF0924 for all Enquires
- Five-bedroom detached family home
- Modern extended kitchen
- Energy-efficient solar panels
- Good-sized rear garden

• Book a viewing today!

UK

- Two large reception rooms
- · Home Office/Study on the ground floor
- · Generous blocked-paved driveway
- Situated in the desirable area of Bromley, close to local amenities and transport links

Approx. Gross Internal Floor Area 1427 sq. ft / 132.57 sq. m Illustration for identification purposes only, measurements are approximate, not to scale. Produced by Elements Property