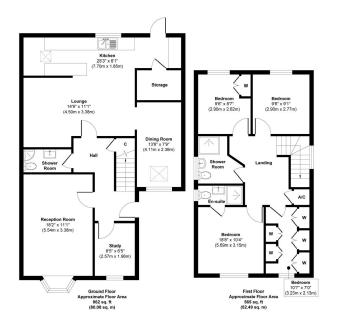

- Two large reception rooms
- · Home Office/Study on the ground floor
- · Generous blocked-paved driveway
- Situated in the desirable area of Bromley, close to local amenities and transport links

Approx. Gross Internal Floor Area 1427 sq. ft / 132.57 sq. m Illustration for identification purposes only, measurements are approximate, not to scale. Produced by Elements Property