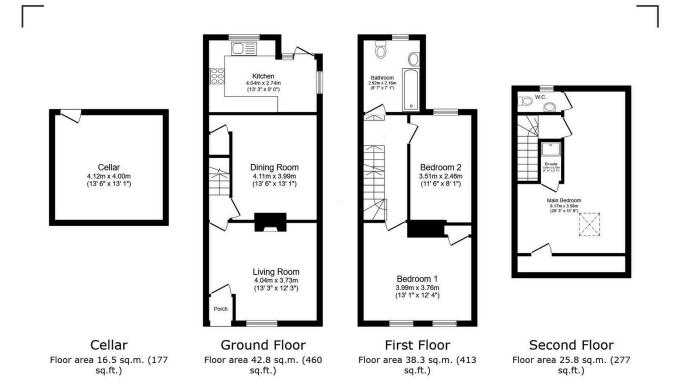

## **Key Features**

- · 3 Bedroom End Of Terrace Home
- · En Suite Shower Room
- · Near To Primary & Secondary Schools
- Cul De Sac Location
- Tenure Freehold / Council Tax Band B

- Extended Kitchen Opening To Dining Room
- · Tiered Garden With Views Towards River
- · Close To River And Countryside Walks
- Cellar
- QUOTE REF AP0490

Total floor area: 123.4 sq.m. (1,328 sq.ft.)

This floor plan is for illustrative purposes only. It is not drawn to scale. Any measurements, floor areas (including any total floor area), openings and orientations are approximate. No details are guaranteed, they cannot be relied upon for any purpose and do not form any part of any agreement. No liability is taken for any error, omission or misstatement. A party must rely upon its own inspection(s). Powered by www.Propertybox.io