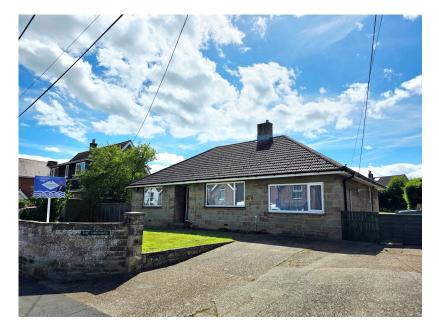

## **Copse Lane, Freshwater** Offers In Region Of £399,995

Situated in a sought-after area in the popular West Wight village of Freshwater, this charming double-fronted bungalow enjoys a setback position from the road with parking to the front of the property with potential to add an in and out driveway subject to planning.

This quaint looking and deceptively spacious bungalow offers a large entrance hall leading to well-proportioned rooms; including lounge, 2 bedrooms, bathroom, and the dining room, linking to the kitchen and third bedroom.