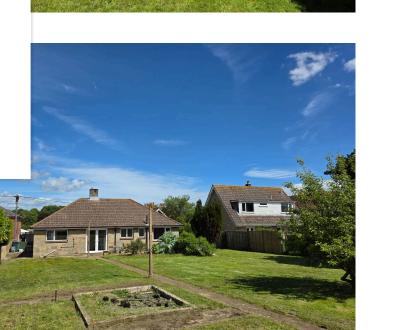

## **Copse Lane, Freshwater** Offers In Region Of £399,995

Situated in a sought-after area in the popular West Wight village of Freshwater, this charming double-fronted bungalow enjoys a setback position from the road with parking to the front of the property with potential to add an in and out driveway subject to planning.

This quaint looking and deceptively spacious bungalow offers a large entrance hall leading to well-proportioned rooms; including lounge, 2 bedrooms, bathroom, and the dining room, linking to the kitchen and third bedroom.