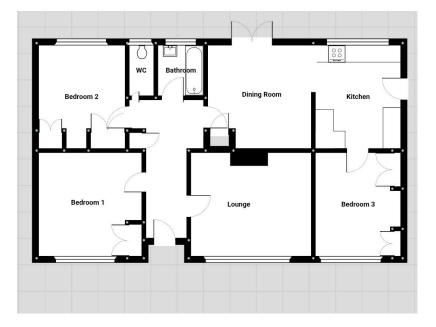

This quaint looking and deceptively spacious bungalow offers a large entrance hall leading to well-proportioned rooms; including lounge, 2 bedrooms, bathroom, and the dining room, linking to the kitchen and third bedroom.

**Floor Area** 1023 sq. ft.

**Tenure** Freehold

**Service Charge** £ per annum

**Ground Rent** £ per annum

eXp World UK Ltd is a registered company at Corporation Service Company (UK) Limited, 5 Churchill Place, 10th Floor, London, United Kingdom, E14 5HU. Registered company number is 12016573. VAT Registration Number is 327 4120 29