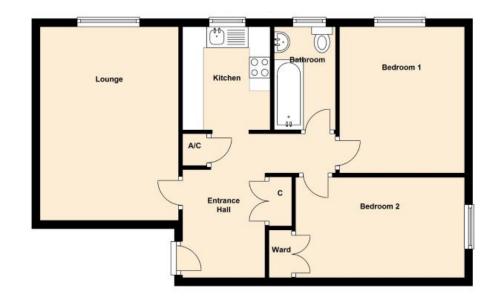

Floor Area 646 sq. ft.

Tenure Leasehold

Service Charge £840 per annum

**Ground Rent** £25 per annum

eXp World UK Ltd is a registered company at Corporation Service Company (UK) Limited, 5 Churchill Place, 10th Floor, London, United Kingdom, E14 5HU. Registered company number is 12016573. VAT Registration Number is 327 4120 29