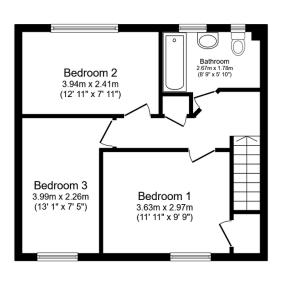

Floor area 45.1 sq.m. (485 sq.ft.)

Total floor area: 95.1 sq.m. (1,023 sq.ft.)

This floor plan is for illustrative purposes only. It is not drawn to scale. Any measurements, floor areas (including any total floor area), openings and orientations are approximate. No details are guaranteed, they cannot be relied upon for any purpose and do not form any part of any agreement. No liability is taken for any error, omission or misstatement. A party must rely upon its own inspection(s). Powered by www.Propertybox.io