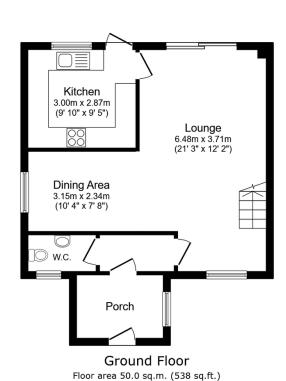

Floor area 45.1 sq.m. (485 sq.ft.)

Total floor area: 95.1 sq.m. (1,023 sq.ft.)

This floor plan is for illustrative purposes only. It is not drawn to scale. Any measurements, floor areas (including any total floor area), openings and orientations are approximate. No details are guaranteed, they cannot be relied upon for any purpose and do not form any part of any agreement. No liability is taken for any error, omission or misstatement. A party must rely upon its own inspection(s). Powered by www.Propertybox.io