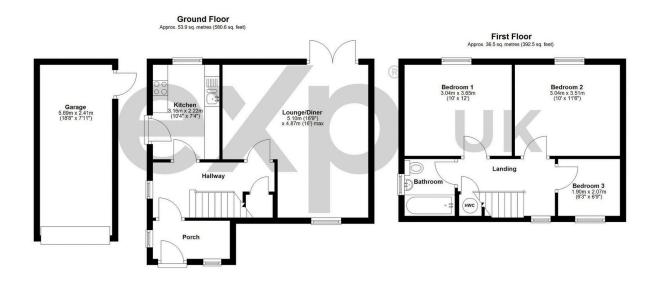

#### **Key Features**

- 1970s built detached home
- Council tax band D £222pcm
- 90m2 = 973 Sq Ft
- New Boiler 2018
- Double glazing throughout

- Current owners since 2018
- Approx. monthly utility bills = £190pcm
- Vendors are re-locating
- · Hive heating system
- REF: AJ1276

Total area: approx. 90.4 sq. metres (973.0 sq. feet)

OnTheMarket