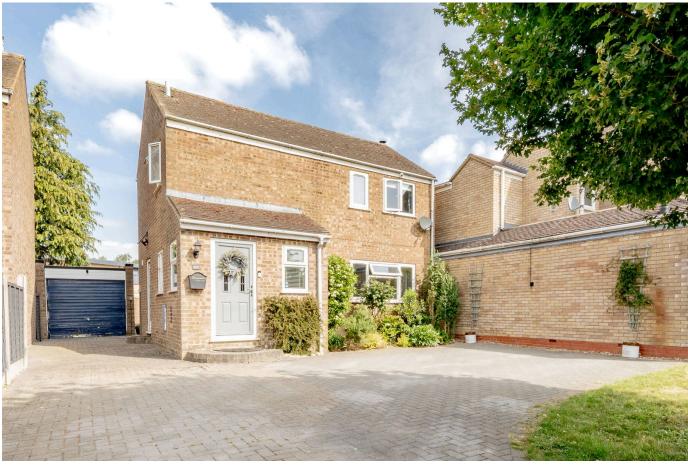

### Western Drive, Hanslope

£375,000

🍋 3 🖕 1 🚘 1

REF: AJ1276 - A beautifully presented 3-bedroom detached home in the popular village of Hanslope. This spacious 1970s property has been tastefully updated throughout and offers excellent potential to extend (subject to planning permission). Perfect for families or buyers looking for a move-in-ready home with future scope.

#### **Key Features**

- 1970s built detached home
- Council tax band D £222pcm
- 90m2 = 973 Sq Ft
- New Boiler 2018
- Double glazing throughout

- Current owners since 2018
- Approx. monthly utility bills = £190pcm
- Vendors are re-locating
- · Hive heating system
- REF: AJ1276