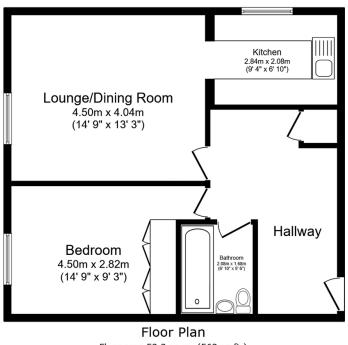

Floor area 52.2 sq.m. (562 sq.ft.)

Total floor area: 52.2 sq.m. (562 sq.ft.)

This floor plan is for illustrative purposes only. It is not drawn to scale. Any measurements, floor areas (including any total floor area), openings and orientations are approximate. No details are guaranteed, they cannot be relied upon for any purpose and do not form any part of any agreement. No liability is taken for any error, omission or misstatement. A party must rely upon its own inspection(s). Powerd by www.Propertybox.lo