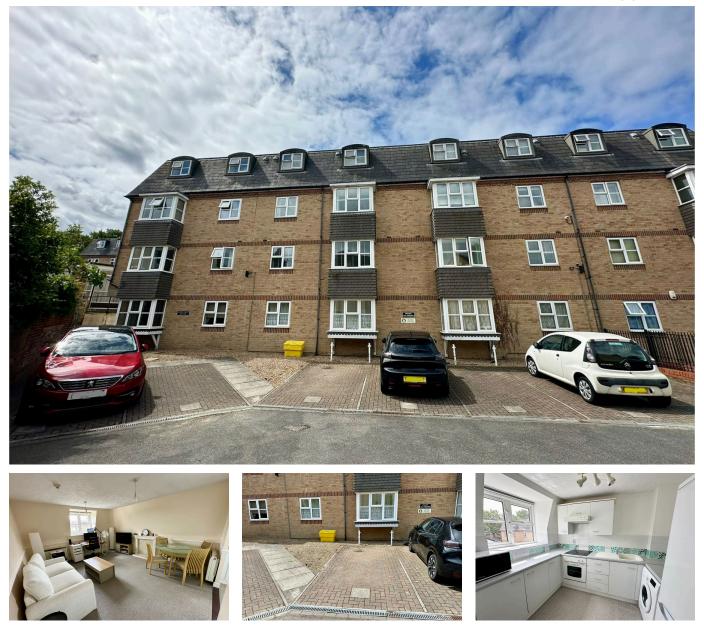

## Darwin Court, Gravel Walk, Rochester, ME1 1HP

£160,000 - £170,000

🍋 1 🚰 1 🚘 1

Guide Price £160,000 - £170,000

This home is an ideal start to get on the property ladder! It's within walking distance from the town centre of Rochester. With a high speed train link, several amenities including restaurants and bars and offered for sale with no forward chain.

## **Key Features**

- 1 Bedroom Third Floor Apartment
- Close To Town Centre & Amenities
- No Forward Chain
- Ideal First Time Buy
- Tenure Leasehold / Council Tax Band

- Allocated Parking Space
- Walking Distance To High Speed Train Link
- Lift Access
- Spacious 15ft Lounge open plan to Kitchen
- QUOTE AP0490