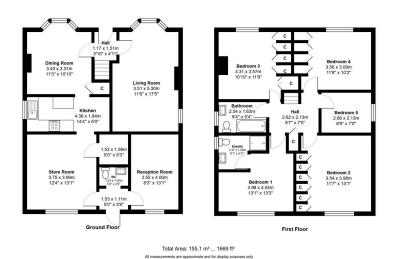

An EXTENDED PERIOD 5 BEDROOM DETACHED BAY FRONTED HOME that features MATURE GARDENS & is located at APSLEY BORDERS, right at the heart of everything & only 15 minutes walk away from APSLEY TRAIN STATION (London Euston 28 mins), Apsley Lock MARINA, plus the Grand Union CANAL. Perfect for the young FAMILY or busy PROFESSIONALS. Features include, 4 DOUBLE BEDROOMS, 3 RECEPTION ROOMS, HOME OFFICE, EN-SUITE, UTILITY ROOM, CLOAKROOM, & finally the FITTED KITCHEN. Gas Fired Heating to Radiators & UPVC DOUBLE GLAZING. This FAMILY HOME offers FLEXIBLE LIVING ACCOMMODATION & the POTENTIAL for an ANNEXE. The surrounding area offers access to good schooling such as the Abbots Hill Private Girls School, Longdean Secondary Modern & Kings Langley Secondary, whilst a good range of primary schools are within walking distance. Hemel Hempstead benefits from good road links with easy access to the A41, M1, M25 & M40. NO SALES CHAIN. Ref. BM:0526